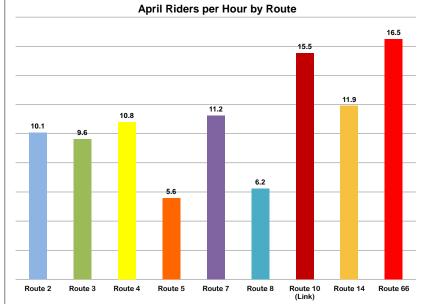

## MOUNTAIN LINE RIDERSHIP BY ROUTE

FY2021

|                 | July   | August | September | October | November | December | January | February | March  | April  | May | June | Annual  |
|-----------------|--------|--------|-----------|---------|----------|----------|---------|----------|--------|--------|-----|------|---------|
| Route 2         | 11,193 | 12,744 | 14,271    | 14,547  | 10,204   | 10,267   | 9,484   | 8,974    | 10,672 | 11,492 |     |      | 113,848 |
| Route 3         | 9,770  | 10,401 | 10,212    | 10,146  | 6,620    | 6,563    | 6,441   | 6,292    | 6,782  | 6,897  |     |      | 80,124  |
| Route 4         | 6,936  | 9,266  | 10,359    | 10,179  | 7,027    | 6,808    | 6,684   | 6,591    | 7,268  | 7,816  |     |      | 78,934  |
| Route 5         | 3,343  | 2,994  | 2,806     | 2,747   | 2,192    | 1,939    | 1,637   | 1,774    | 1,945  | 2,437  |     |      | 23,814  |
| Route 7         | 5,833  | 8,930  | 10,662    | 10,218  | 6,756    | 6,575    | 6,125   | 6,132    | 6,688  | 7,225  |     |      | 75,144  |
| Route 8         | 3,790  | 3,568  | 3,477     | 3,345   | 2,278    | 2,190    | 1,899   | 1,779    | 1,845  | 1,747  |     |      | 25,918  |
| Route 10 (Link) | 8,550  | 16,139 | 29,137    | 27,729  | 19,365   | 6,730    | 13,515  | 21,284   | 24,077 | 21,404 |     |      | 187,930 |
| Route 14        | 8,576  | 8,625  | 8,177     | 8,450   | 6,019    | 5,769    | 5,478   | 5,411    | 6,021  | 6,144  |     |      | 68,670  |
| Route 66        | 14,334 | 17,129 | 20,001    | 18,249  | 11,176   | 10,099   | 9,947   | 10,886   | 11,650 | 12,373 |     |      | 135,844 |
| MTEX            | 0      | 0      | 0         | 0       | 0        | 2,420    | 4,477   | 2,277    | 0      | 0      |     |      | 9,174   |
| Event Services  | 0      | 0      | 0         | 0       | 0        | 0        | 0       | 0        | 0      | 0      |     |      | 0       |
| TOTAL           | 72,325 | 89,796 | 109,102   | 105,610 | 71,637   | 59,360   | 65,687  | 71,400   | 76,948 | 77,535 | 0   | 0    | 799,400 |