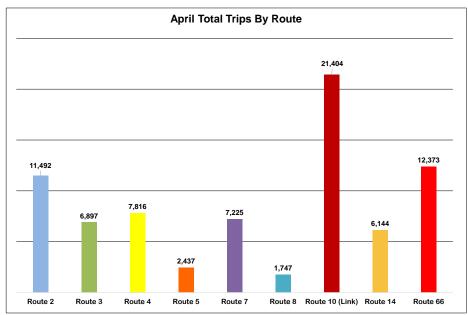

## MOUNTAIN LINE RIDERSHIP BY ROUTE

FY2021

|                 | July   | August | September | October | November | December | January | February | March  | April  | May | June | Annual  |
|-----------------|--------|--------|-----------|---------|----------|----------|---------|----------|--------|--------|-----|------|---------|
| Route 2         | 11,193 | 12,744 | 14,271    | 14,547  | 10,204   | 10,267   | 9,484   | 8,974    | 10,672 | 11,492 |     |      | 113,848 |
| Route 3         | 9,770  | 10,401 | 10,212    | 10,146  | 6,620    | 6,563    | 6,441   | 6,292    | 6,782  | 6,897  |     |      | 80,124  |
| Route 4         | 6,936  | 9,266  | 10,359    | 10,179  | 7,027    | 6,808    | 6,684   | 6,591    | 7,268  | 7,816  |     |      | 78,934  |
| Route 5         | 3,343  | 2,994  | 2,806     | 2,747   | 2,192    | 1,939    | 1,637   | 1,774    | 1,945  | 2,437  |     |      | 23,814  |
| Route 7         | 5,833  | 8,930  | 10,662    | 10,218  | 6,756    | 6,575    | 6,125   | 6,132    | 6,688  | 7,225  |     |      | 75,144  |
| Route 8         | 3,790  | 3,568  | 3,477     | 3,345   | 2,278    | 2,190    | 1,899   | 1,779    | 1,845  | 1,747  |     |      | 25,918  |
| Route 10 (Link) | 8,550  | 16,139 | 29,137    | 27,729  | 19,365   | 6,730    | 13,515  | 21,284   | 24,077 | 21,404 |     |      | 187,930 |
| Route 14        | 8,576  | 8,625  | 8,177     | 8,450   | 6,019    | 5,769    | 5,478   | 5,411    | 6,021  | 6,144  |     |      | 68,670  |
| Route 66        | 14,334 | 17,129 | 20,001    | 18,249  | 11,176   | 10,099   | 9,947   | 10,886   | 11,650 | 12,373 |     |      | 135,844 |
| MTEX            | 0      | 0      | 0         | 0       | 0        | 2,420    | 4,477   | 2,277    | 0      | 0      |     |      | 9,174   |
| Event Services  | 0      | 0      | 0         | 0       | 0        | 0        | 0       | 0        | 0      | 0      |     |      | 0       |
| TOTAL           | 72,325 | 89,796 | 109,102   | 105,610 | 71,637   | 59,360   | 65,687  | 71,400   | 76,948 | 77,535 | 0   | 0    | 799,400 |