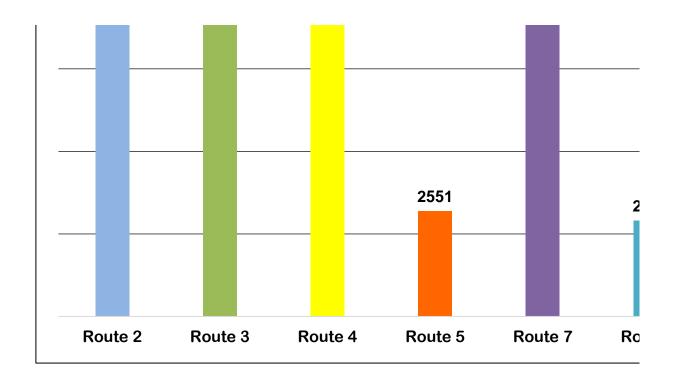

|                                                    | Route 2       | Route 3     |
|----------------------------------------------------|---------------|-------------|
| riders by route                                    | 12846         | 7432        |
| hours of service by route riders per hour by Route | 1,154<br>11.1 | 729<br>10.2 |
| days of service                                    | 31            | 31          |
| Riders per Day                                     | 414.39        | 240         |

| Route 4 | Route 5 | Route 7 | Route 8 |
|---------|---------|---------|---------|
| 7434    | 2551    | 7354    | 2317    |
| 734     | 424     | 650     | 295     |
| 10.1    | 6.0     | 11.3    | 7.9     |
|         |         |         |         |
| 31      | 31      | 31      | 31      |
| 240     | 82      | 237     | 74.74   |