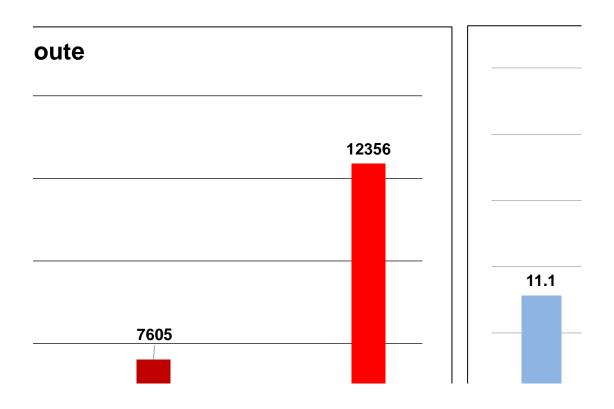

## FY2022

|                | July   | August | September |
|----------------|--------|--------|-----------|
| Route 2        | 12,846 |        |           |
| Route 3        | 7,432  |        |           |
| Route 4        | 7,434  |        |           |
| Route 5        | 2,551  |        |           |
| Route 7        | 7,354  |        |           |
| Route 8        | 2,317  |        |           |
| Route 10       | 7,605  |        |           |
| Route 14       | 6,286  |        |           |
| Route 66       | 12,356 |        |           |
| MTEX           | 0      |        |           |
| Event Services | 0      |        |           |
| TOTAL          | 66,181 | 0      | 0         |

|                                                    | Route 2       | Route 3     |
|----------------------------------------------------|---------------|-------------|
| riders by route                                    | 12846         | 7432        |
| hours of service by route riders per hour by Route | 1,154<br>11.1 | 729<br>10.2 |
| days of service                                    | 31            | 31          |
| Riders per Day                                     | 414.39        | 240         |

## **July Riders per Hour by Route**

|   | Route 10 | Route 14 | Route 66 | MTEX |    |
|---|----------|----------|----------|------|----|
| • | 7605     | 6286     | 12356    |      | 0  |
|   | 825      | 518      | 748      | 0    |    |
|   | 9.2      | 12.1     | 16.5     | 0.0  |    |
|   | 31       | 31       | 31       | 3    | 31 |
|   | 245      | 203      | 399      | _    |    |