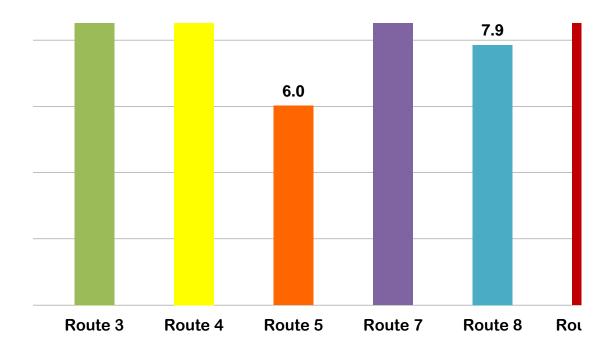

| Route 4 | Route 5 | Route 7 | Route 8 |
|---------|---------|---------|---------|
| 7434    | 2551    | 7354    | 2317    |
| 734     | 424     | 650     | 295     |
| 10.1    | 6.0     | 11.3    | 7.9     |
|         |         |         |         |
| 31      | 31      | 31      | 31      |
| 240     | 82      | 237     | 74.74   |