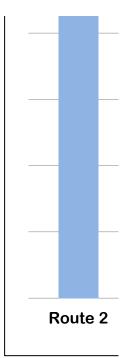

|                                                    | Route 2       | Route 3     |
|----------------------------------------------------|---------------|-------------|
| riders by route                                    | 12846         | 7432        |
| hours of service by route riders per hour by Route | 1,154<br>11.1 | 729<br>10.2 |
| days of service                                    | 31            | 31          |
| Riders per Day                                     | 414.39        | 240         |