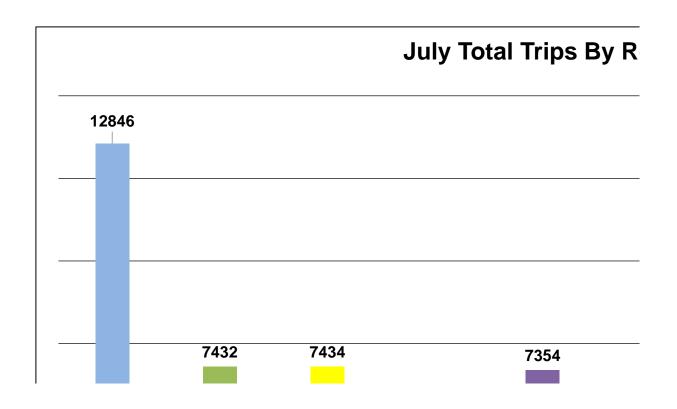

## FY2022

|                | July   | August | September |
|----------------|--------|--------|-----------|
| Route 2        | 12,846 |        |           |
| Route 3        | 7,432  |        |           |
| Route 4        | 7,434  |        |           |
| Route 5        | 2,551  |        |           |
| Route 7        | 7,354  |        |           |
| Route 8        | 2,317  |        |           |
| Route 10       | 7,605  |        |           |
| Route 14       | 6,286  |        |           |
| Route 66       | 12,356 |        |           |
| MTEX           | 0      |        |           |
| Event Services | 0      |        |           |
| TOTAL          | 66,181 | 0      | 0         |