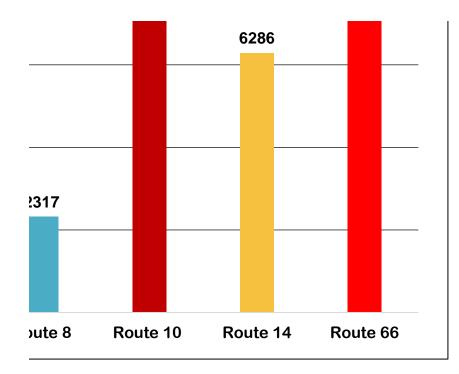

## FY2022

|                | July   | August | September |
|----------------|--------|--------|-----------|
| Route 2        | 12,846 |        |           |
| Route 3        | 7,432  |        |           |
| Route 4        | 7,434  |        |           |
| Route 5        | 2,551  |        |           |
| Route 7        | 7,354  |        |           |
| Route 8        | 2,317  |        |           |
| Route 10       | 7,605  |        |           |
| Route 14       | 6,286  |        |           |
| Route 66       | 12,356 |        |           |
| MTEX           | 0      |        |           |
| Event Services | 0      |        |           |
| TOTAL          | 66,181 | 0      | 0         |

| Route 4 | Route 5 | Route 7 | Route 8 |
|---------|---------|---------|---------|
| 7434    | 2551    | 7354    | 2317    |
| 734     | 424     | 650     | 295     |
| 10.1    | 6.0     | 11.3    | 7.9     |
|         |         |         |         |
| 31      | 31      | 31      | 31      |
| 240     | 82      | 237     | 74.74   |

## **July Riders per Hour by Route**

|   | Route 10 | Route 14 | Route 66 | MTEX |    |
|---|----------|----------|----------|------|----|
| • | 7605     | 6286     | 12356    |      | 0  |
|   | 825      | 518      | 748      | 0    |    |
|   | 9.2      | 12.1     | 16.5     | 0.0  |    |
|   | 31       | 31       | 31       | 3    | 31 |
|   | 245      | 203      | 399      | _    |    |