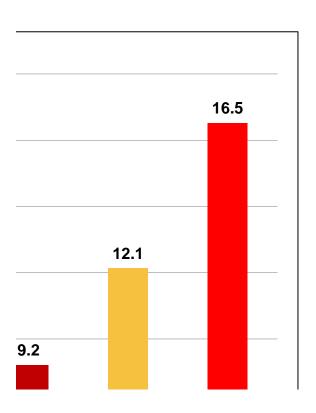

## **July Riders per Hour by Route**

|   | Route 10 | Route 14 | Route 66 | MTEX |    |
|---|----------|----------|----------|------|----|
| • | 7605     | 6286     | 12356    |      | 0  |
|   | 825      | 518      | 748      | 0    |    |
|   | 9.2      | 12.1     | 16.5     | 0.0  |    |
|   | 31       | 31       | 31       | 3    | 31 |
|   | 245      | 203      | 399      | _    |    |