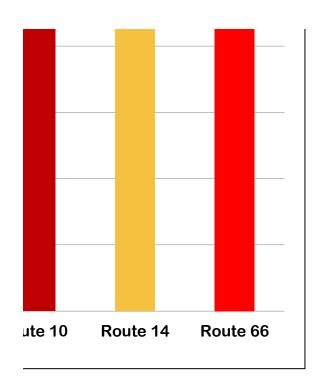

## **July Riders per Hour by Route**

|   | Route 10 | Route 14 | Route 66 | MTEX |    |
|---|----------|----------|----------|------|----|
| • | 7605     | 6286     | 12356    |      | 0  |
|   | 825      | 518      | 748      | 0    |    |
|   | 9.2      | 12.1     | 16.5     | 0.0  |    |
|   | 31       | 31       | 31       | 3    | 31 |
|   | 245      | 203      | 399      | _    |    |