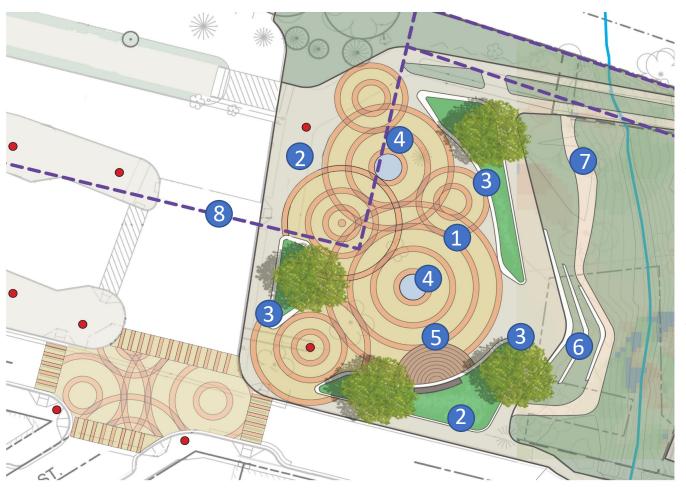

Site Concept — Setting for Art Constellation

- Civic Green w/Seating & Paving Art
- Pop-up Retail & Food Truck Opportunity
- Raised Seat Wall/Planter
- Art Pedestal
- Flexible Stage/Platform
- 6 Seating Terrace
- Foot Path With Nature/Historical interpretive signage
- Ruture Parking Structure by Others

- Invite people to linger, congregate and socialize and enhance the character of Flagstaff as a place of great natural beauty and celebrate community's cultural creativity.
- Make public transportation attractive and easily accessible and send the message that public transportation is an integral part of city life.
- Integrate public art with the place and community that tells stories of the past and acts as icons of unity for the future.

Lighting & Paving Artwork @ Intersection, Sense of Arrival, place where Flagstaff begins

## Civic Space Concept – People + Mobility + Art