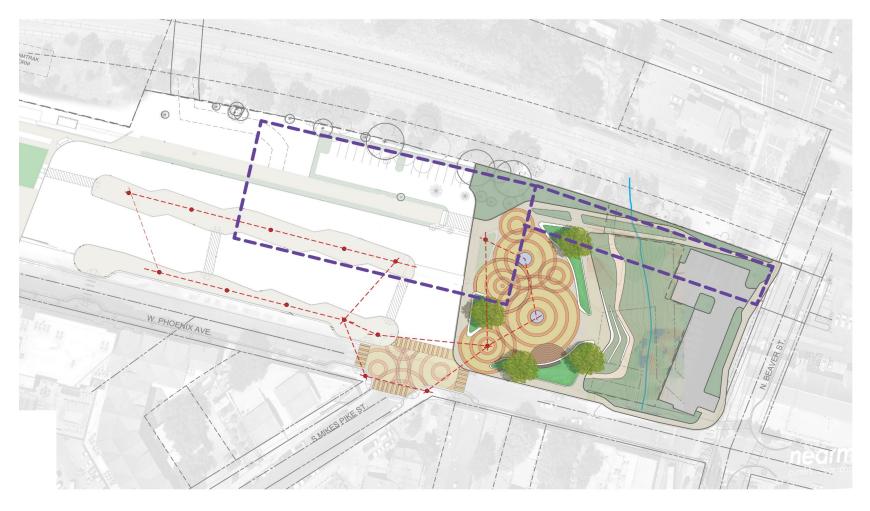

Site Concept — Setting for Art Constellation

- Civic Green w/Seating & Paving Art
- Pop-up Retail & Food Truck Opportunity
- Raised Seat Wall/Planter
- Art Pedestal
- Flexible Stage/Platform
- 6 Seating Terrace
- Foot Path With Nature/Historical interpretive signage
- Ruture Parking Structure by Others

Lighting & Paving Artwork @ Intersection, Sense of Arrival, place where Flagstaff begins