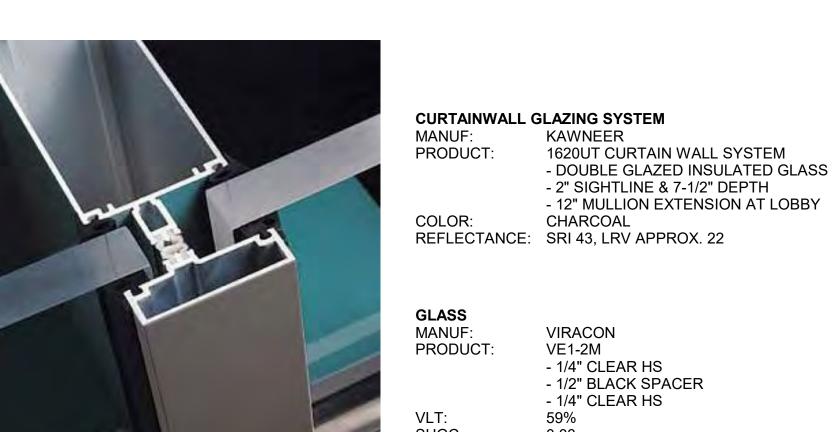

**METAL PANEL** 

MANUF:

CENTRIA PRODUCT: INTERCEPT HLZ

- .060" ALUMINUM - 1 3/8" DEEP

- 3/4" REVEAL - SUNDANCE AM ALUM. METALLIC 3-COAT

1243 MOCHA

REFLECTANCE: SRI 43, LRV APPROX. 22

1620UT CURTAIN WALL SYSTEM

- 2" SIGHTLINE & 7-1/2" DEPTH - 12" MULLION EXTENSION AT LOBBY

- 1/4" CLEAR HS

- 1/2" BLACK SPACER

SHGC: 0.33 REF: 16% 0.38

SHADING:

CAST IN PLACE CONCRETE WITH BOARD FORMS

FITZGERALD FORMLINERS MANUF: PRODUCT: 16020 ROUGH GRAIN PLANK 4.3" BOARD WIDTH REGULAR CONCRETE COLOR: REFLECTANCE: SRI 45, LRV APPROX. 24

MANUF:

CENTRIA PRODUCT: INTERCEPT HLZ

- .060" ALUMINUM - 1 3/8" DEEP

- 3/4" REVEAL

- SUNDANCE AM ALUM. METALLIC 3-COAT 1243 MOCHA

REFLECTANCE: SRI 43, LRV APPROX. 22

**CURTAINWALL GLAZING SYSTEM** 

MANUF: KAWNEER

PRODUCT: 1620UT CURTAIN WALL SYSTEM - DOUBLE GLAZED INSULATED GLASS

- 2" SIGHTLINE & 7-1/2" DEPTH - 12" MULLION EXTENSION AT LOBBY

COLOR: CHARCOAL REFLECTANCE: SRI 43, LRV APPROX. 22

**GLASS** MANUF:

VIRACON VE1-2M PRODUCT:

- 1/4" CLEAR HS

- 1/2" BLACK SPACER - 1/4" CLEAR HS

59% SHGC: 0.33 REF: 16% 0.38 SHADING:

CAST IN PLACE CONCRETE WITH BOARD FORMS

FITZGERALD FORMLINERS MANUF: PRODUCT: 16020 ROUGH GRAIN PLANK

4.3" BOARD WIDTH REGULAR CONCRETE COLOR: REFLECTANCE: SRI 45, LRV APPROX. 24