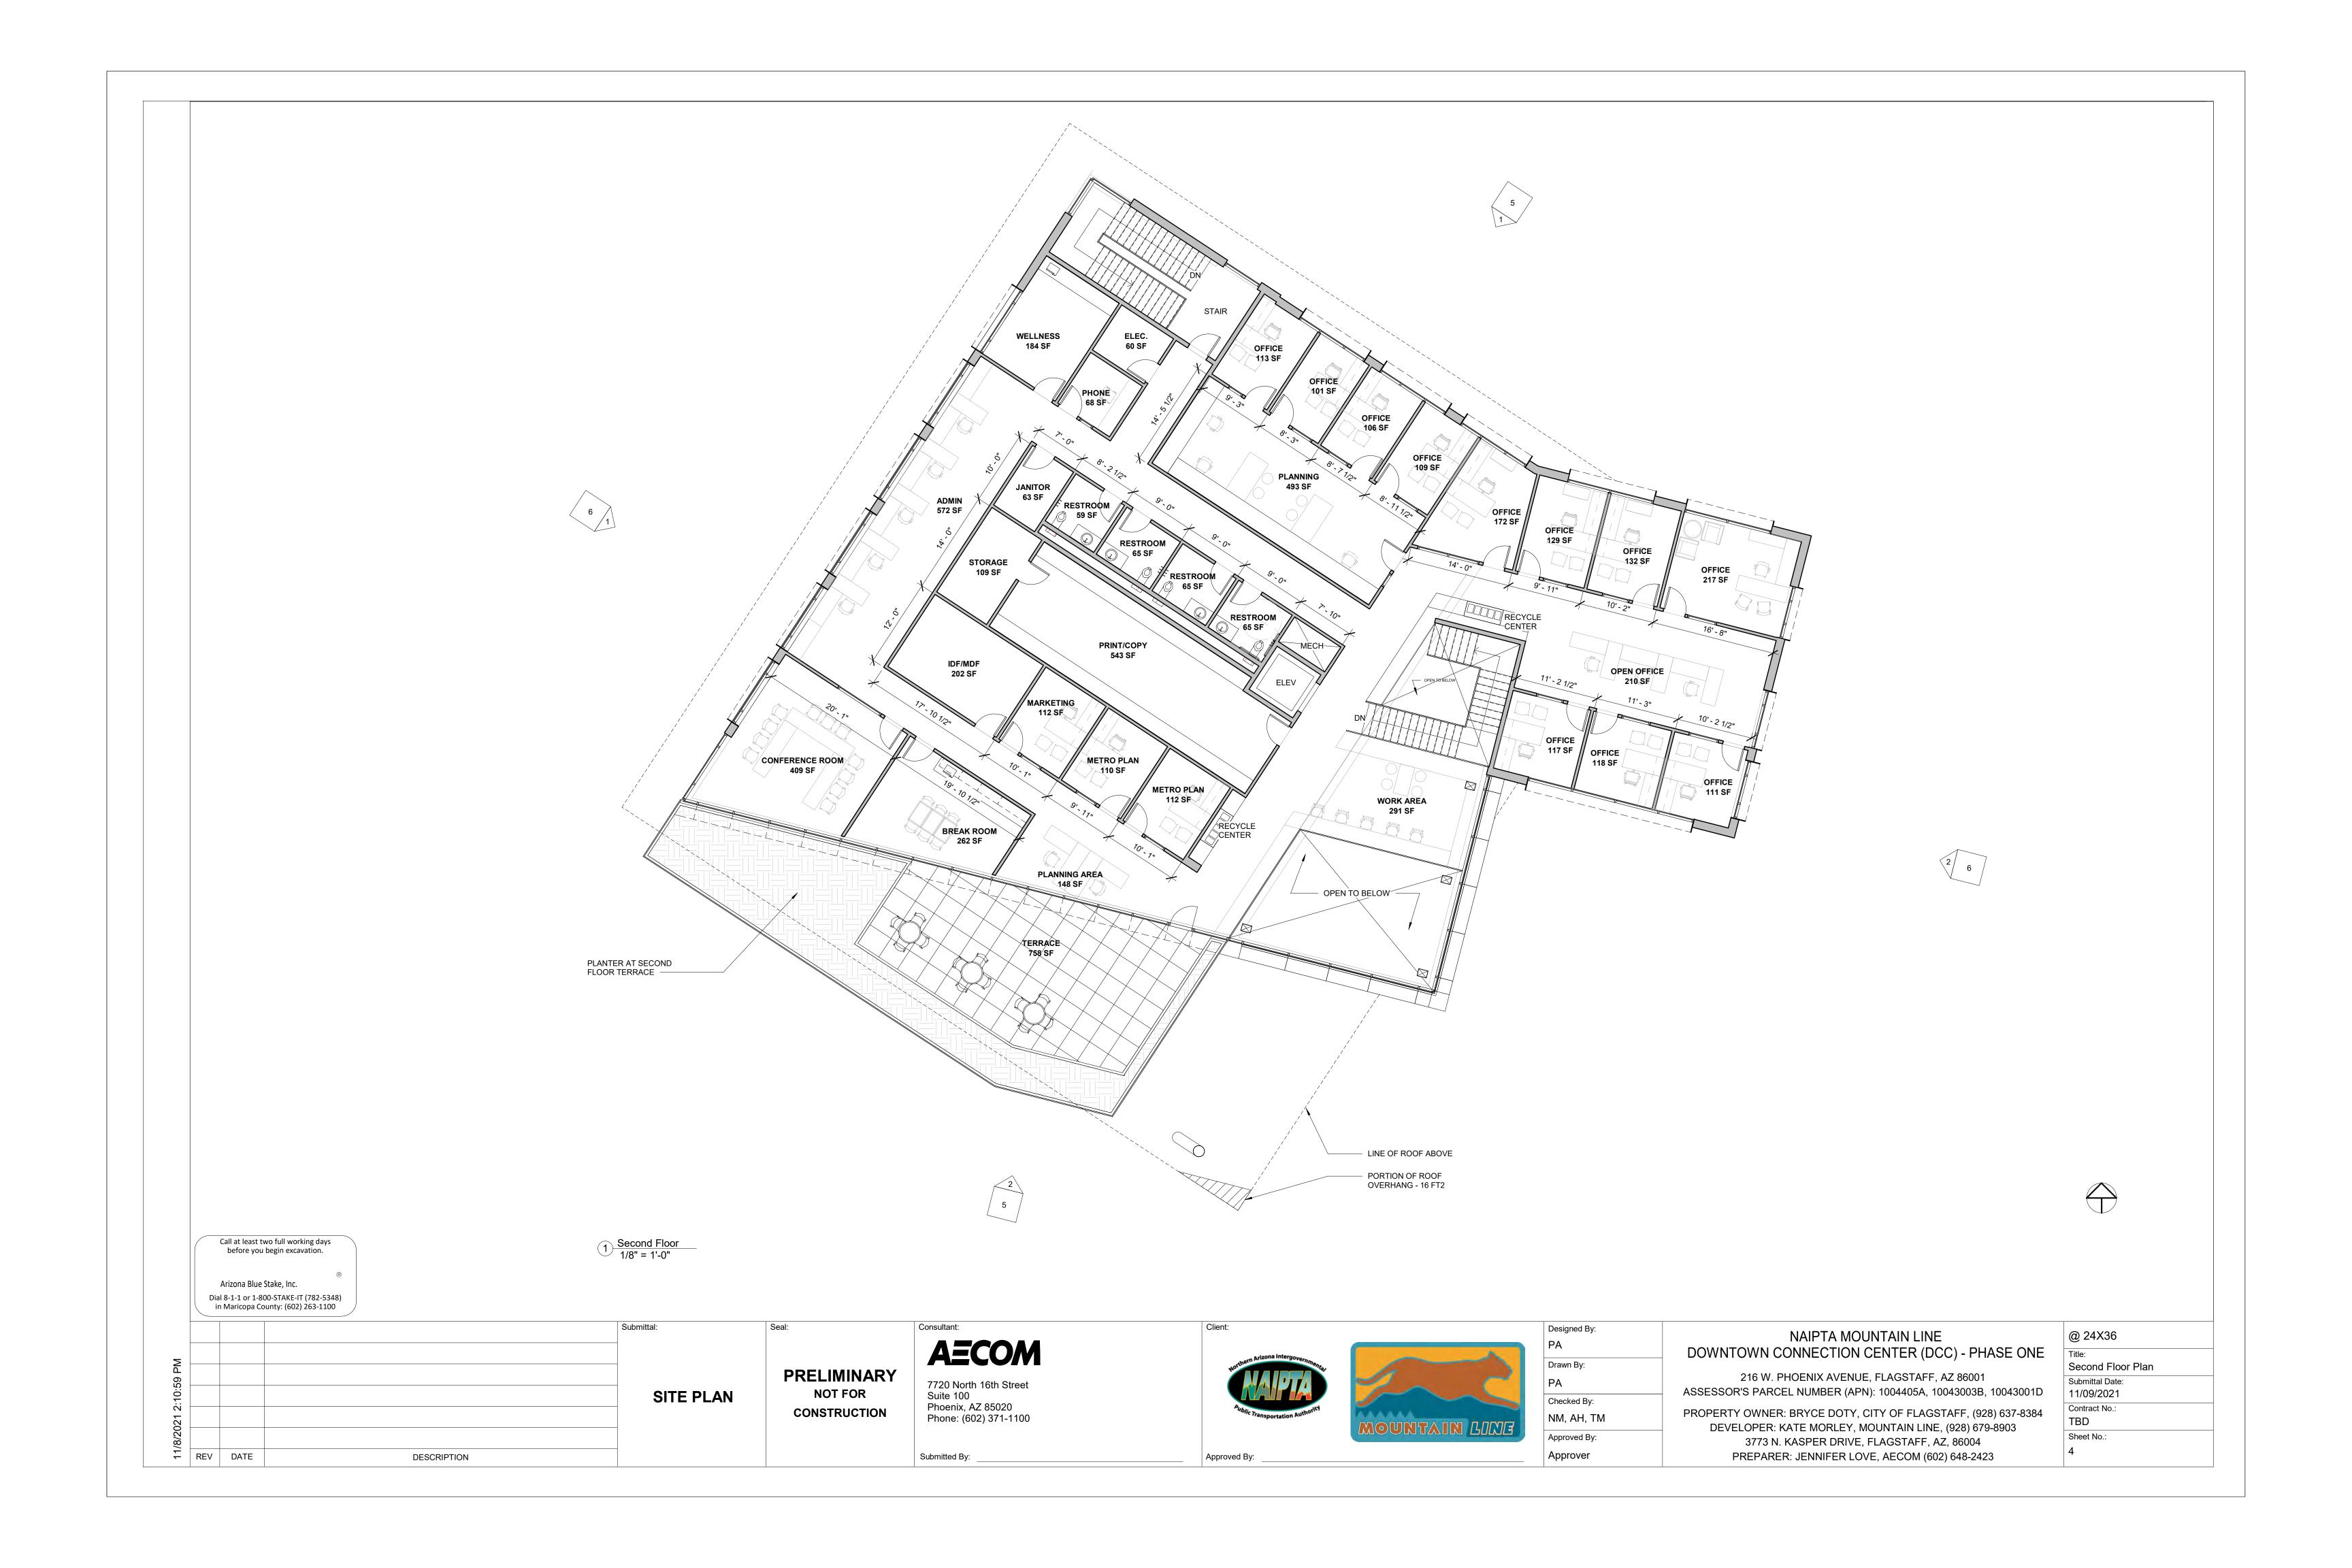

SITE PLAN

NOT FOR
CONSTRUCTION

AECOM

7720 North 16th Street Suite 100 Phoenix, AZ 85020 Phone: (602) 371-1100 Aublic Transportation Authority

Designed By:
PA
Drawn By:

PA
Checked By:
NM, AH, TM
Approved By:
NM, AH

NAIPTA MOUNTAIN LINE DOWNTOWN CONNECTION CENTER (DCC) - PHASE ONE

216 W. PHOENIX AVENUE, FLAGSTAFF, AZ 86001
ASSESSOR'S PARCEL NUMBER (APN): 1004405A, 10043003B, 10043001D
PROPERTY OWNER: BRYCE DOTY, CITY OF FLAGSTAFF, (928) 637-8384
DEVELOPER: KATE MORLEY, MOUNTAIN LINE, (928) 679-8903
3773 N. KASPER DRIVE, FLAGSTAFF, AZ, 86004
PREPARER: JENNIFER LOVE, AECOM (602) 648-2423

@ 24X36

Title:
Perspective View
Submittal Date:
11/09/2021

Contract No.:
TBD
Sheet No.:

\_\_\_\_\_ Approv

Approved By:

Seal:

SITE PLAN

PRELIMINARY
NOT FOR
CONSTRUCTION