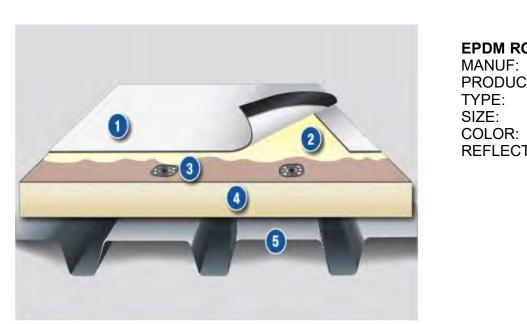

KNOTWOOD PRODUCT:

SOFFIT SYSTEM - .055" ALUMINUM

- 1.5" RIB, 6" WIDE PANEL

COLOR: KNOTTY PINE REFLECTANCE: SRI 29, LRV APPROX. 32

**EPDM ROOF** 

CARLISLE PRODUCT: SURE-WHITE EPDM **FULLY ADHERED** 

SIZE: 60 MIL, 10' WIDE COLOR: WHITE REFLECTANCE: SRI 99, LRV APPROX. 84

KNOTWOOD PRODUCT:

SOFFIT SYSTEM - .055" ALUMINUM

- 1.5" RIB, 6" WIDE PANEL COLOR: KNOTTY PINE

REFLECTANCE: SRI 29, LRV APPROX. 32

**EPDM ROOF** 

CARLISLE PRODUCT: SURE-WHITE EPDM

SIZE: COLOR: WHITE

**FULLY ADHERED** 60 MIL, 10' WIDE REFLECTANCE: SRI 99, LRV APPROX. 84 **METAL PANEL** 