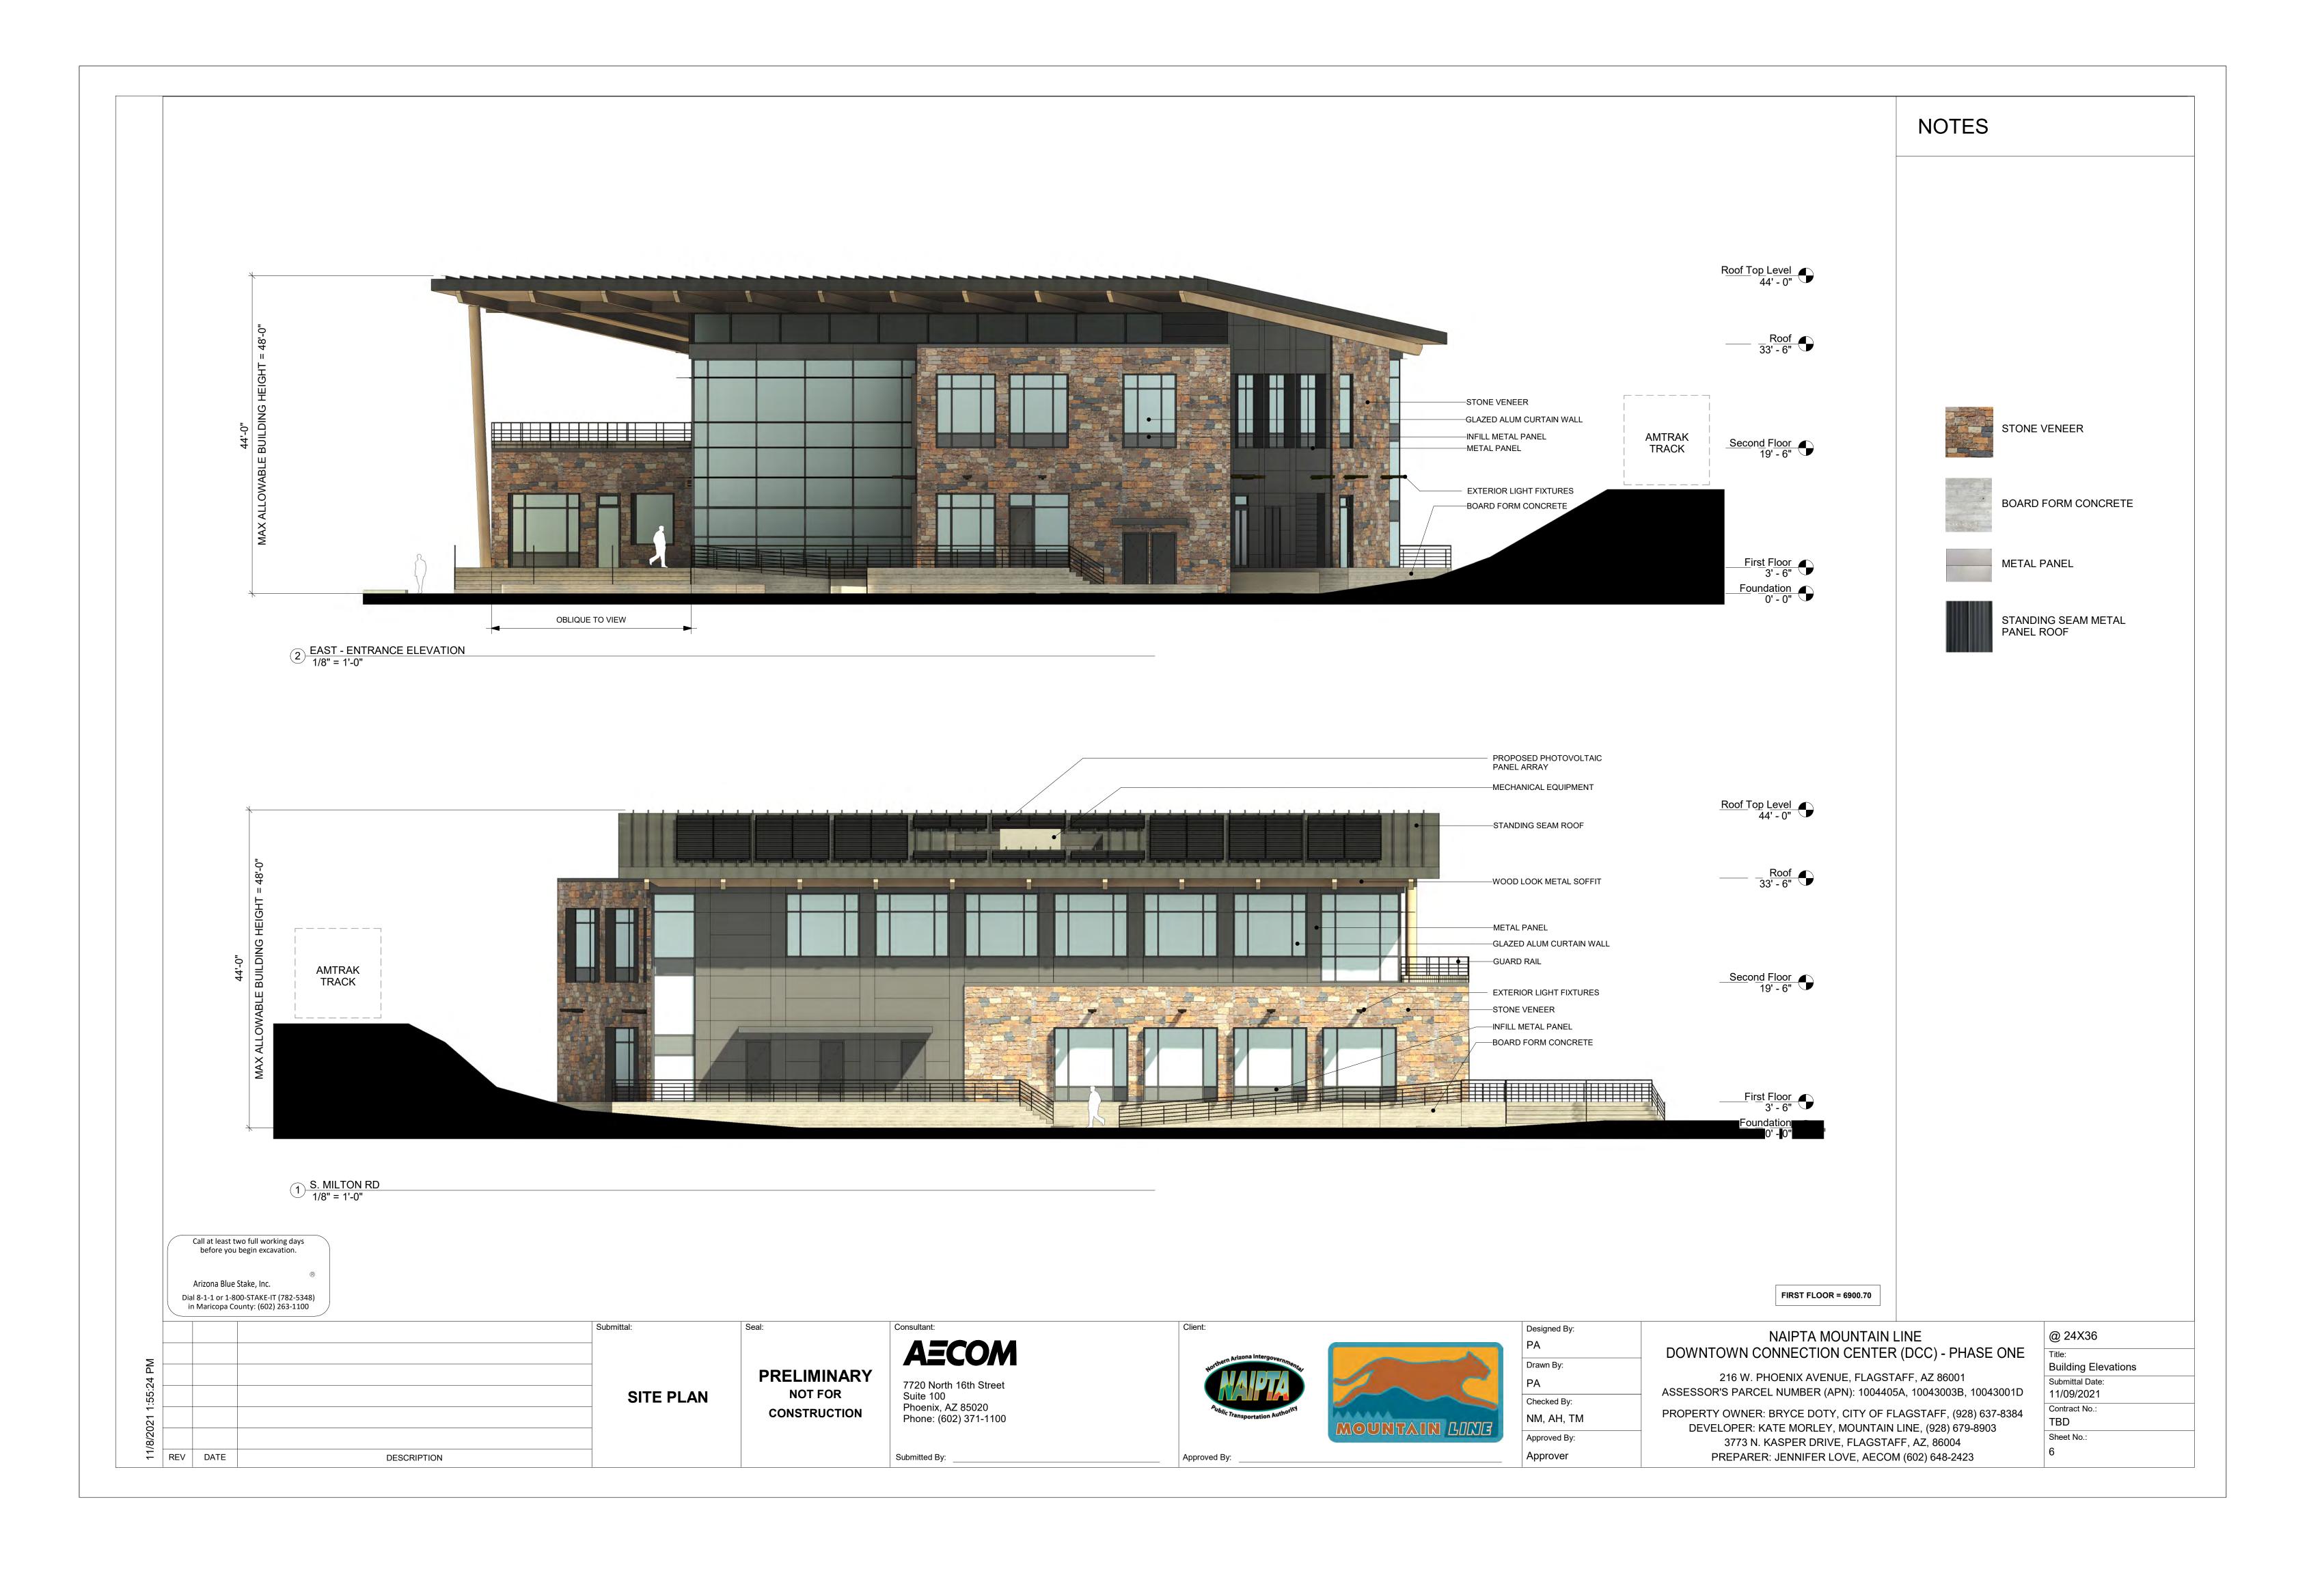

NAIPTA MOUNTAIN LINE DOWNTOWN CONNECTION CENTER (DCC) - PHASE ONE

216 W. PHOENIX AVENUE, FLAGSTAFF, AZ 86001 ASSESSOR'S PARCEL NUMBER (APN): 1004405A, 10043003B, 10043001D PROPERTY OWNER: BRYCE DOTY, CITY OF FLAGSTAFF, (928) 637-8384 DEVELOPER: KATE MORLEY, MOUNTAIN LINE, (928) 679-8903 3773 N. KASPER DRIVE, FLAGSTAFF, AZ, 86004 PREPARER: JENNIFER LOVE, AECOM (602) 648-2423

@ 24X36 Material Specification Submittal Date: 11/09/2021 Contract No.: TBD Sheet No.:

SITE PLAN

NOT FOR
CONSTRUCTION

AECOM

7720 North 16th Street Suite 100 Phoenix, AZ 85020 Phone: (602) 371-1100 Aublic Transportation Authority