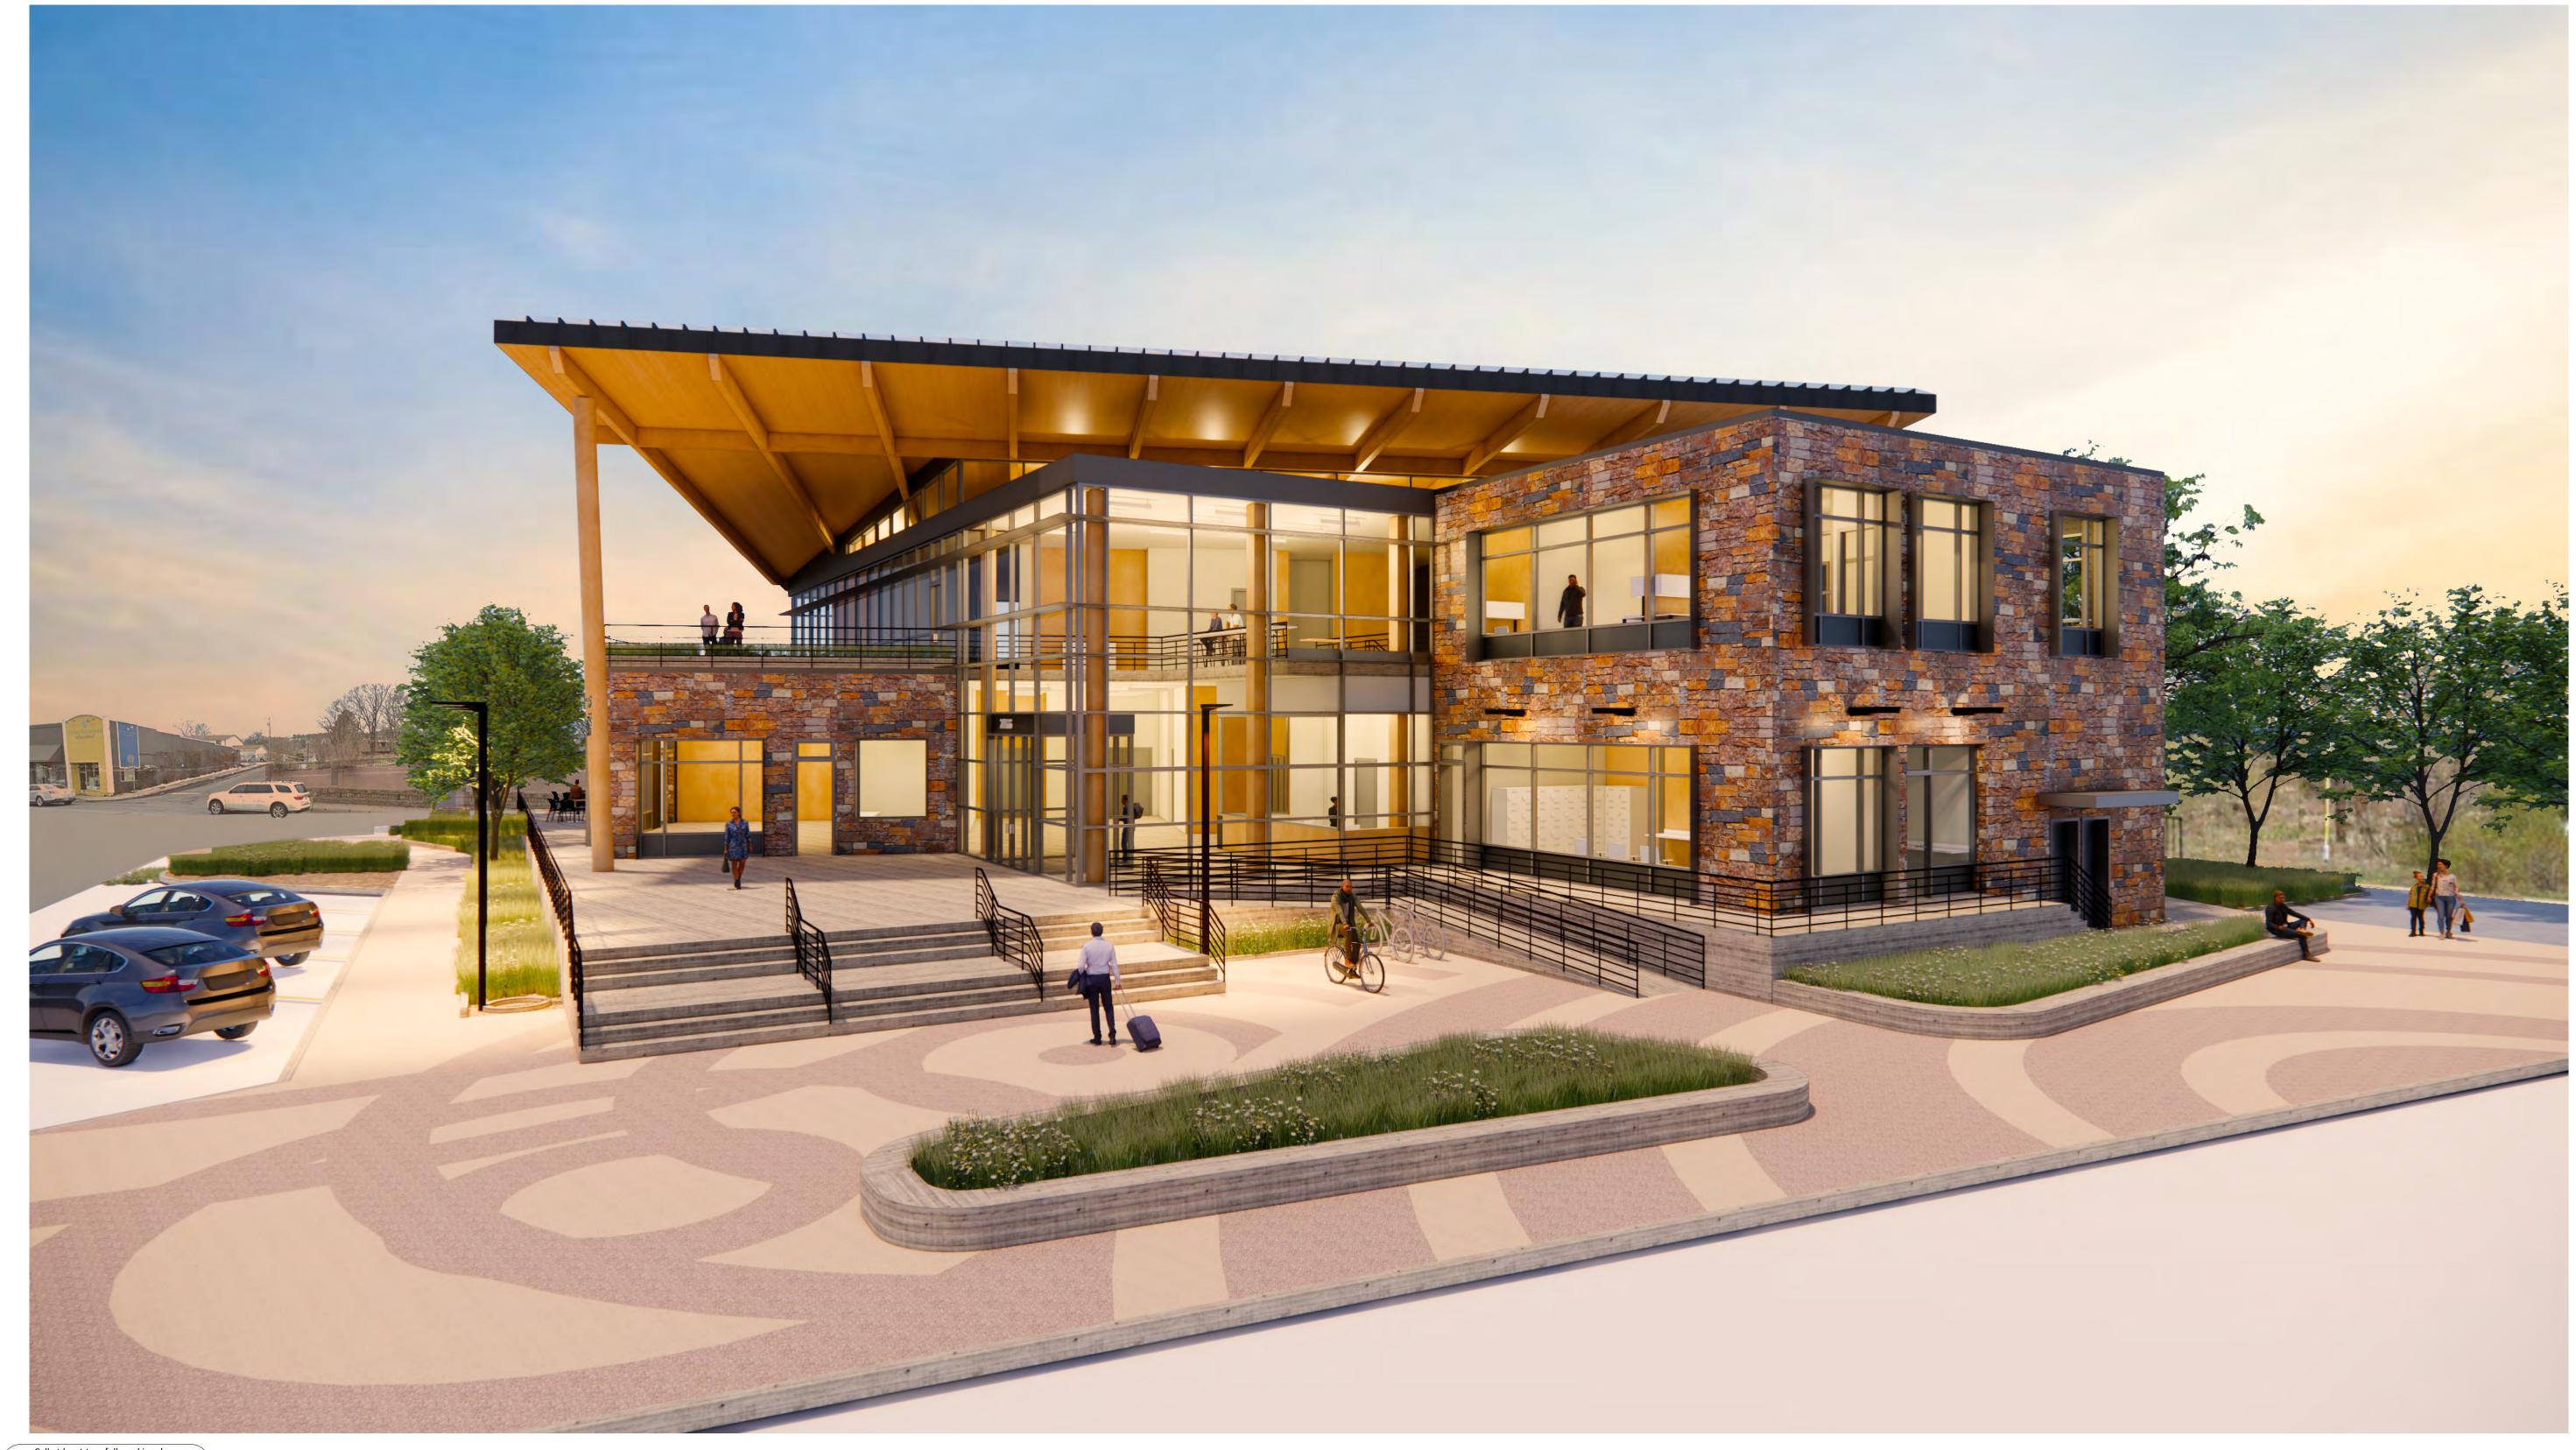

216 W. PHOENIX AVENUE, FLAGSTAFF, AZ 86001
ASSESSOR'S PARCEL NUMBER (APN): 1004405A, 10043003B, 10043001D
PROPERTY OWNER: BRYCE DOTY, CITY OF FLAGSTAFF, (928) 637-8384
DEVELOPER: KATE MORLEY, MOUNTAIN LINE, (928) 679-8903
3773 N. KASPER DRIVE, FLAGSTAFF, AZ, 86004
PREPARER: JENNIFER LOVE, AECOM (602) 648-2423

@ 24X36

Title:
Perspective View
Submittal Date:
11/09/2021
Contract No.:
TBD
Sheet No.:

STONE VENEER

MANUF: Stone Solutions Arizona PRODUCT: STONE VENEER SIZE:

COLOR: BEAR HOLLOW DRY STACK REFLECTANCE: SRI 38, LRV APPROX. 17