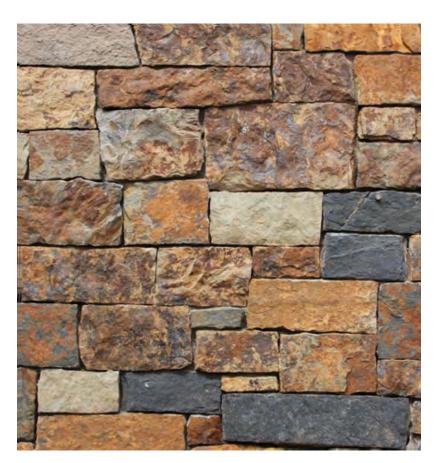

@ 24X36

Title:
Perspective View
Submittal Date:
11/09/2021
Contract No.:
TBD
Sheet No.:

STONE VENEER

MANUF: Stone Solutions Arizona PRODUCT: STONE VENEER

SIZE: COLOR: BEAR HOLLOW DRY STACK REFLECTANCE: SRI 38, LRV APPROX. 17