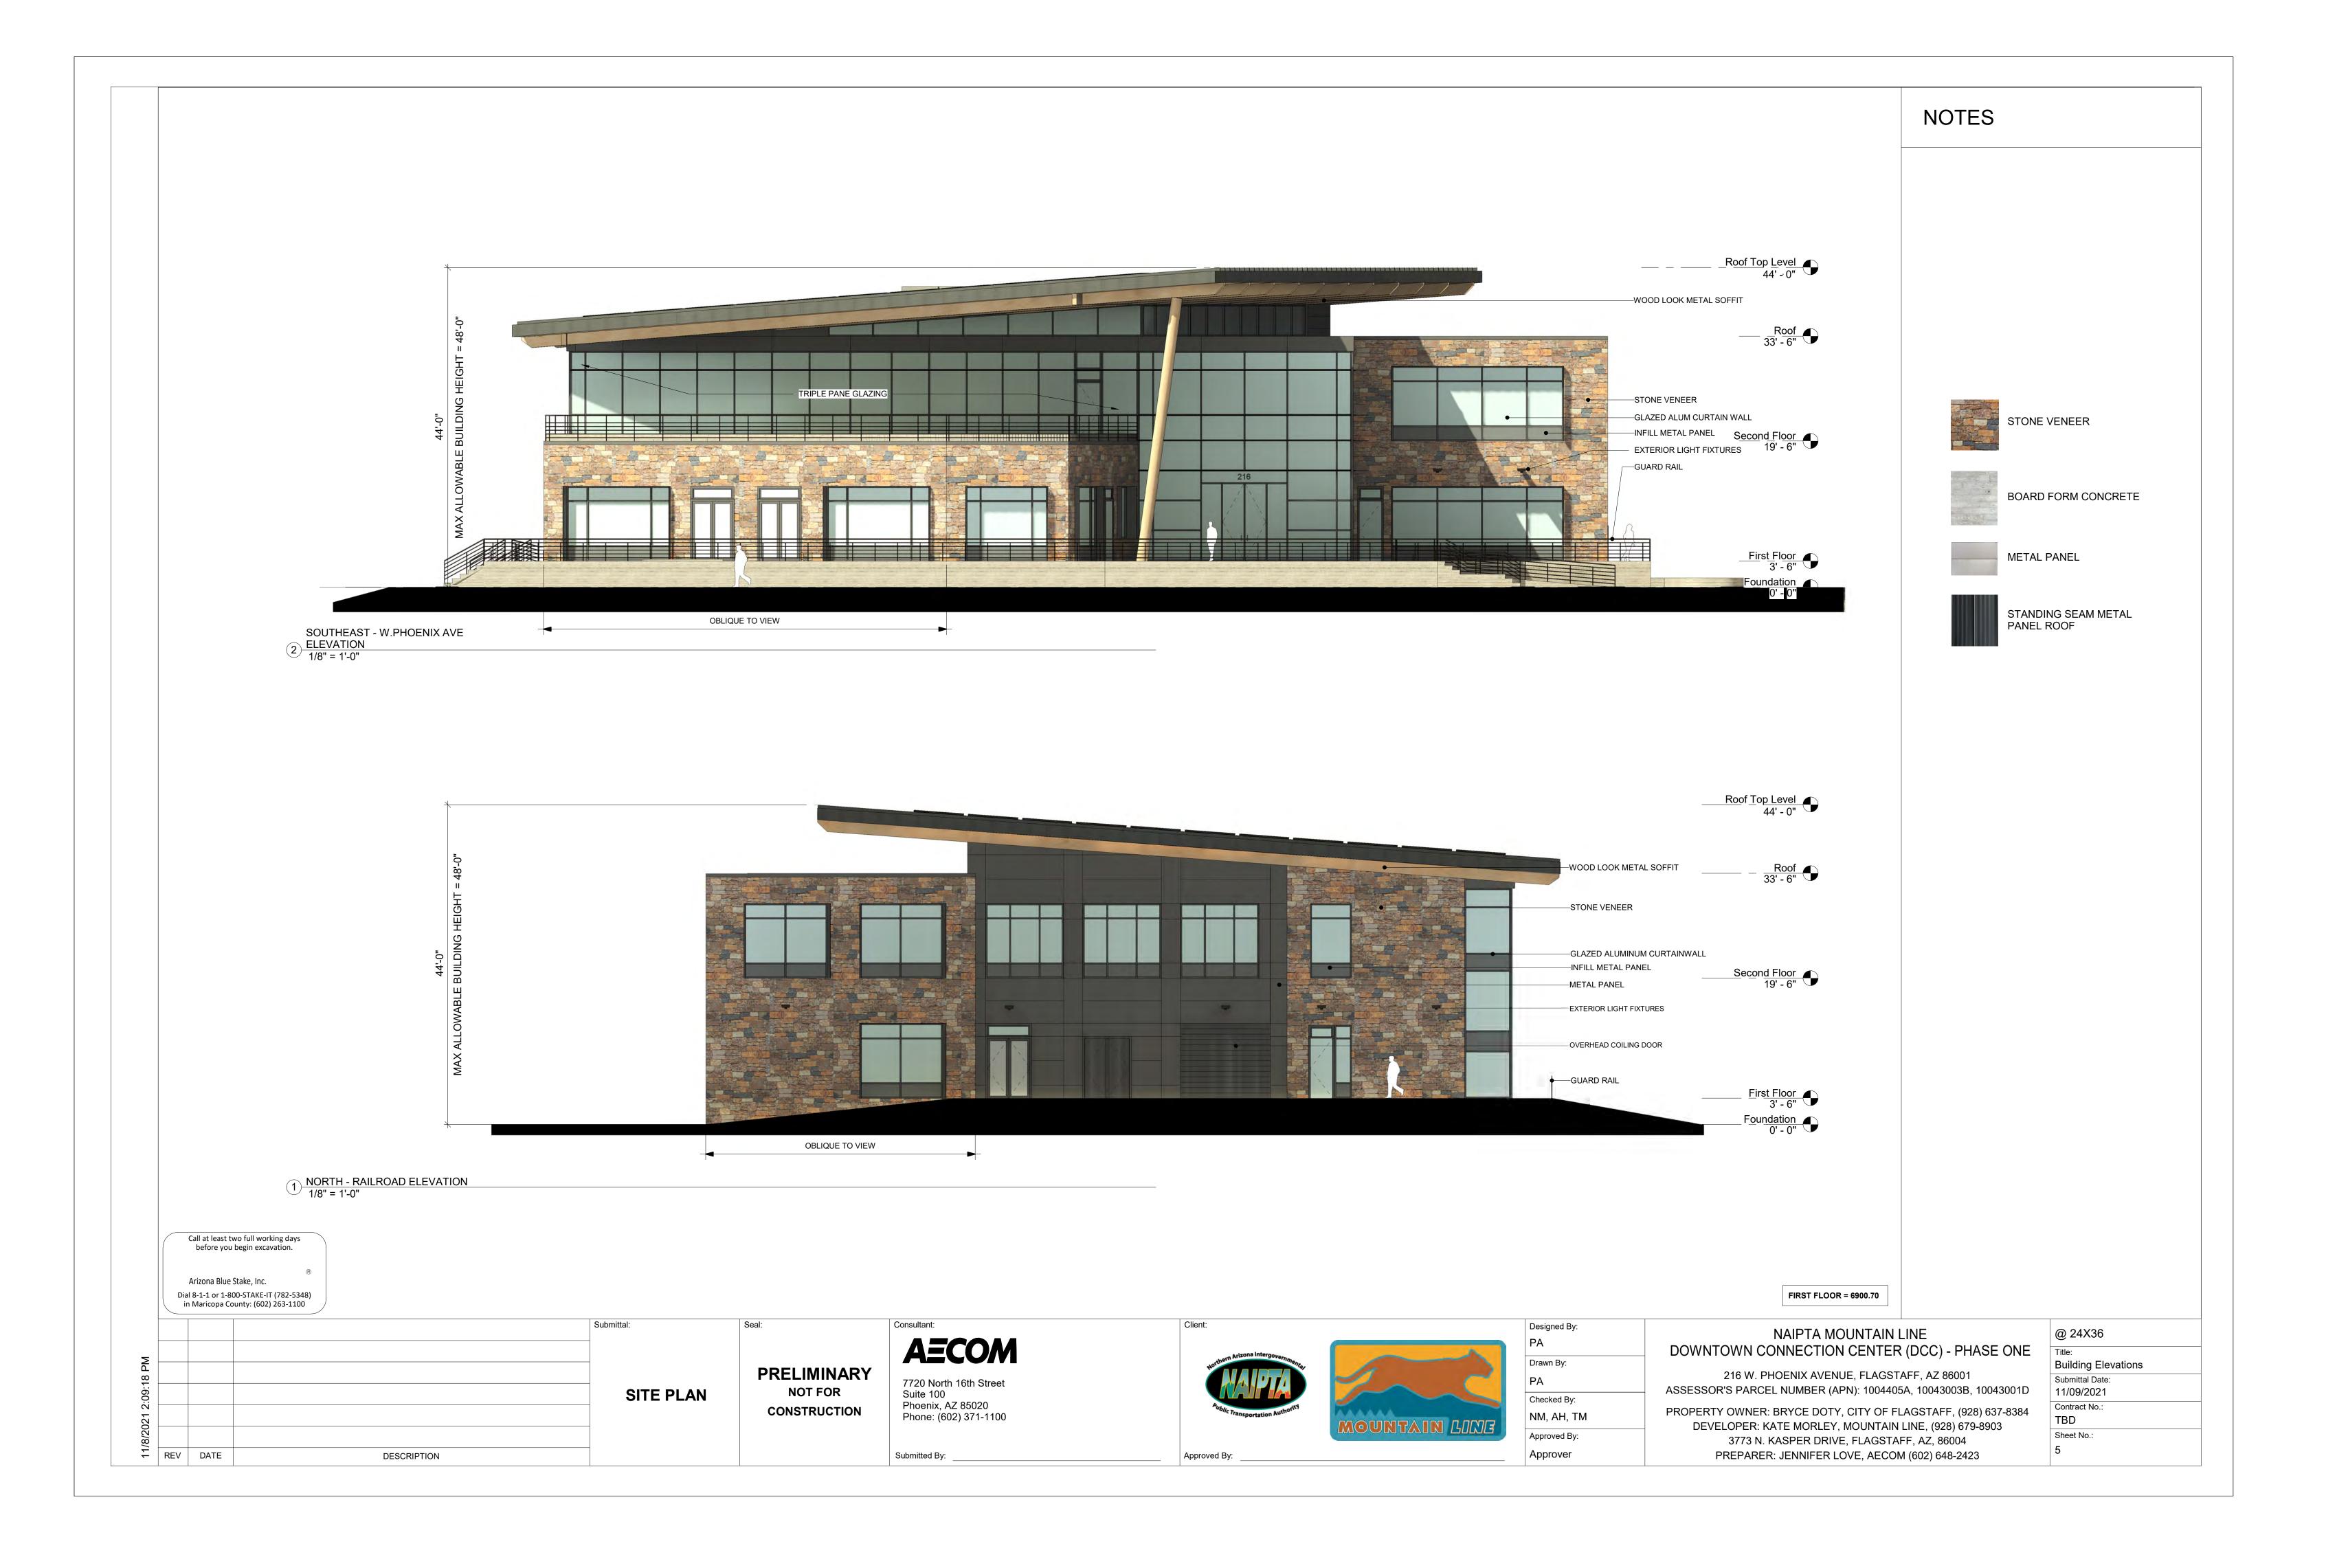

NAIPTA MOUNTAIN LINE DOWNTOWN CONNECTION CENTER (DCC) - PHASE ONE

216 W. PHOENIX AVENUE, FLAGSTAFF, AZ 86001
ASSESSOR'S PARCEL NUMBER (APN): 1004405A, 10043003B, 10043001D
PROPERTY OWNER: BRYCE DOTY, CITY OF FLAGSTAFF, (928) 637-8384
DEVELOPER: KATE MORLEY, MOUNTAIN LINE, (928) 679-8903
3773 N. KASPER DRIVE, FLAGSTAFF, AZ, 86004
PREPARER: JENNIFER LOVE, AECOM (602) 648-2423

@ 24X36

Title:
Perspective View
Submittal Date:
11/09/2021

Contract No.:
TBD
Sheet No.:

\_\_\_\_\_ Approv

Approved By:

Seal:

SITE PLAN

PRELIMINARY
NOT FOR
CONSTRUCTION