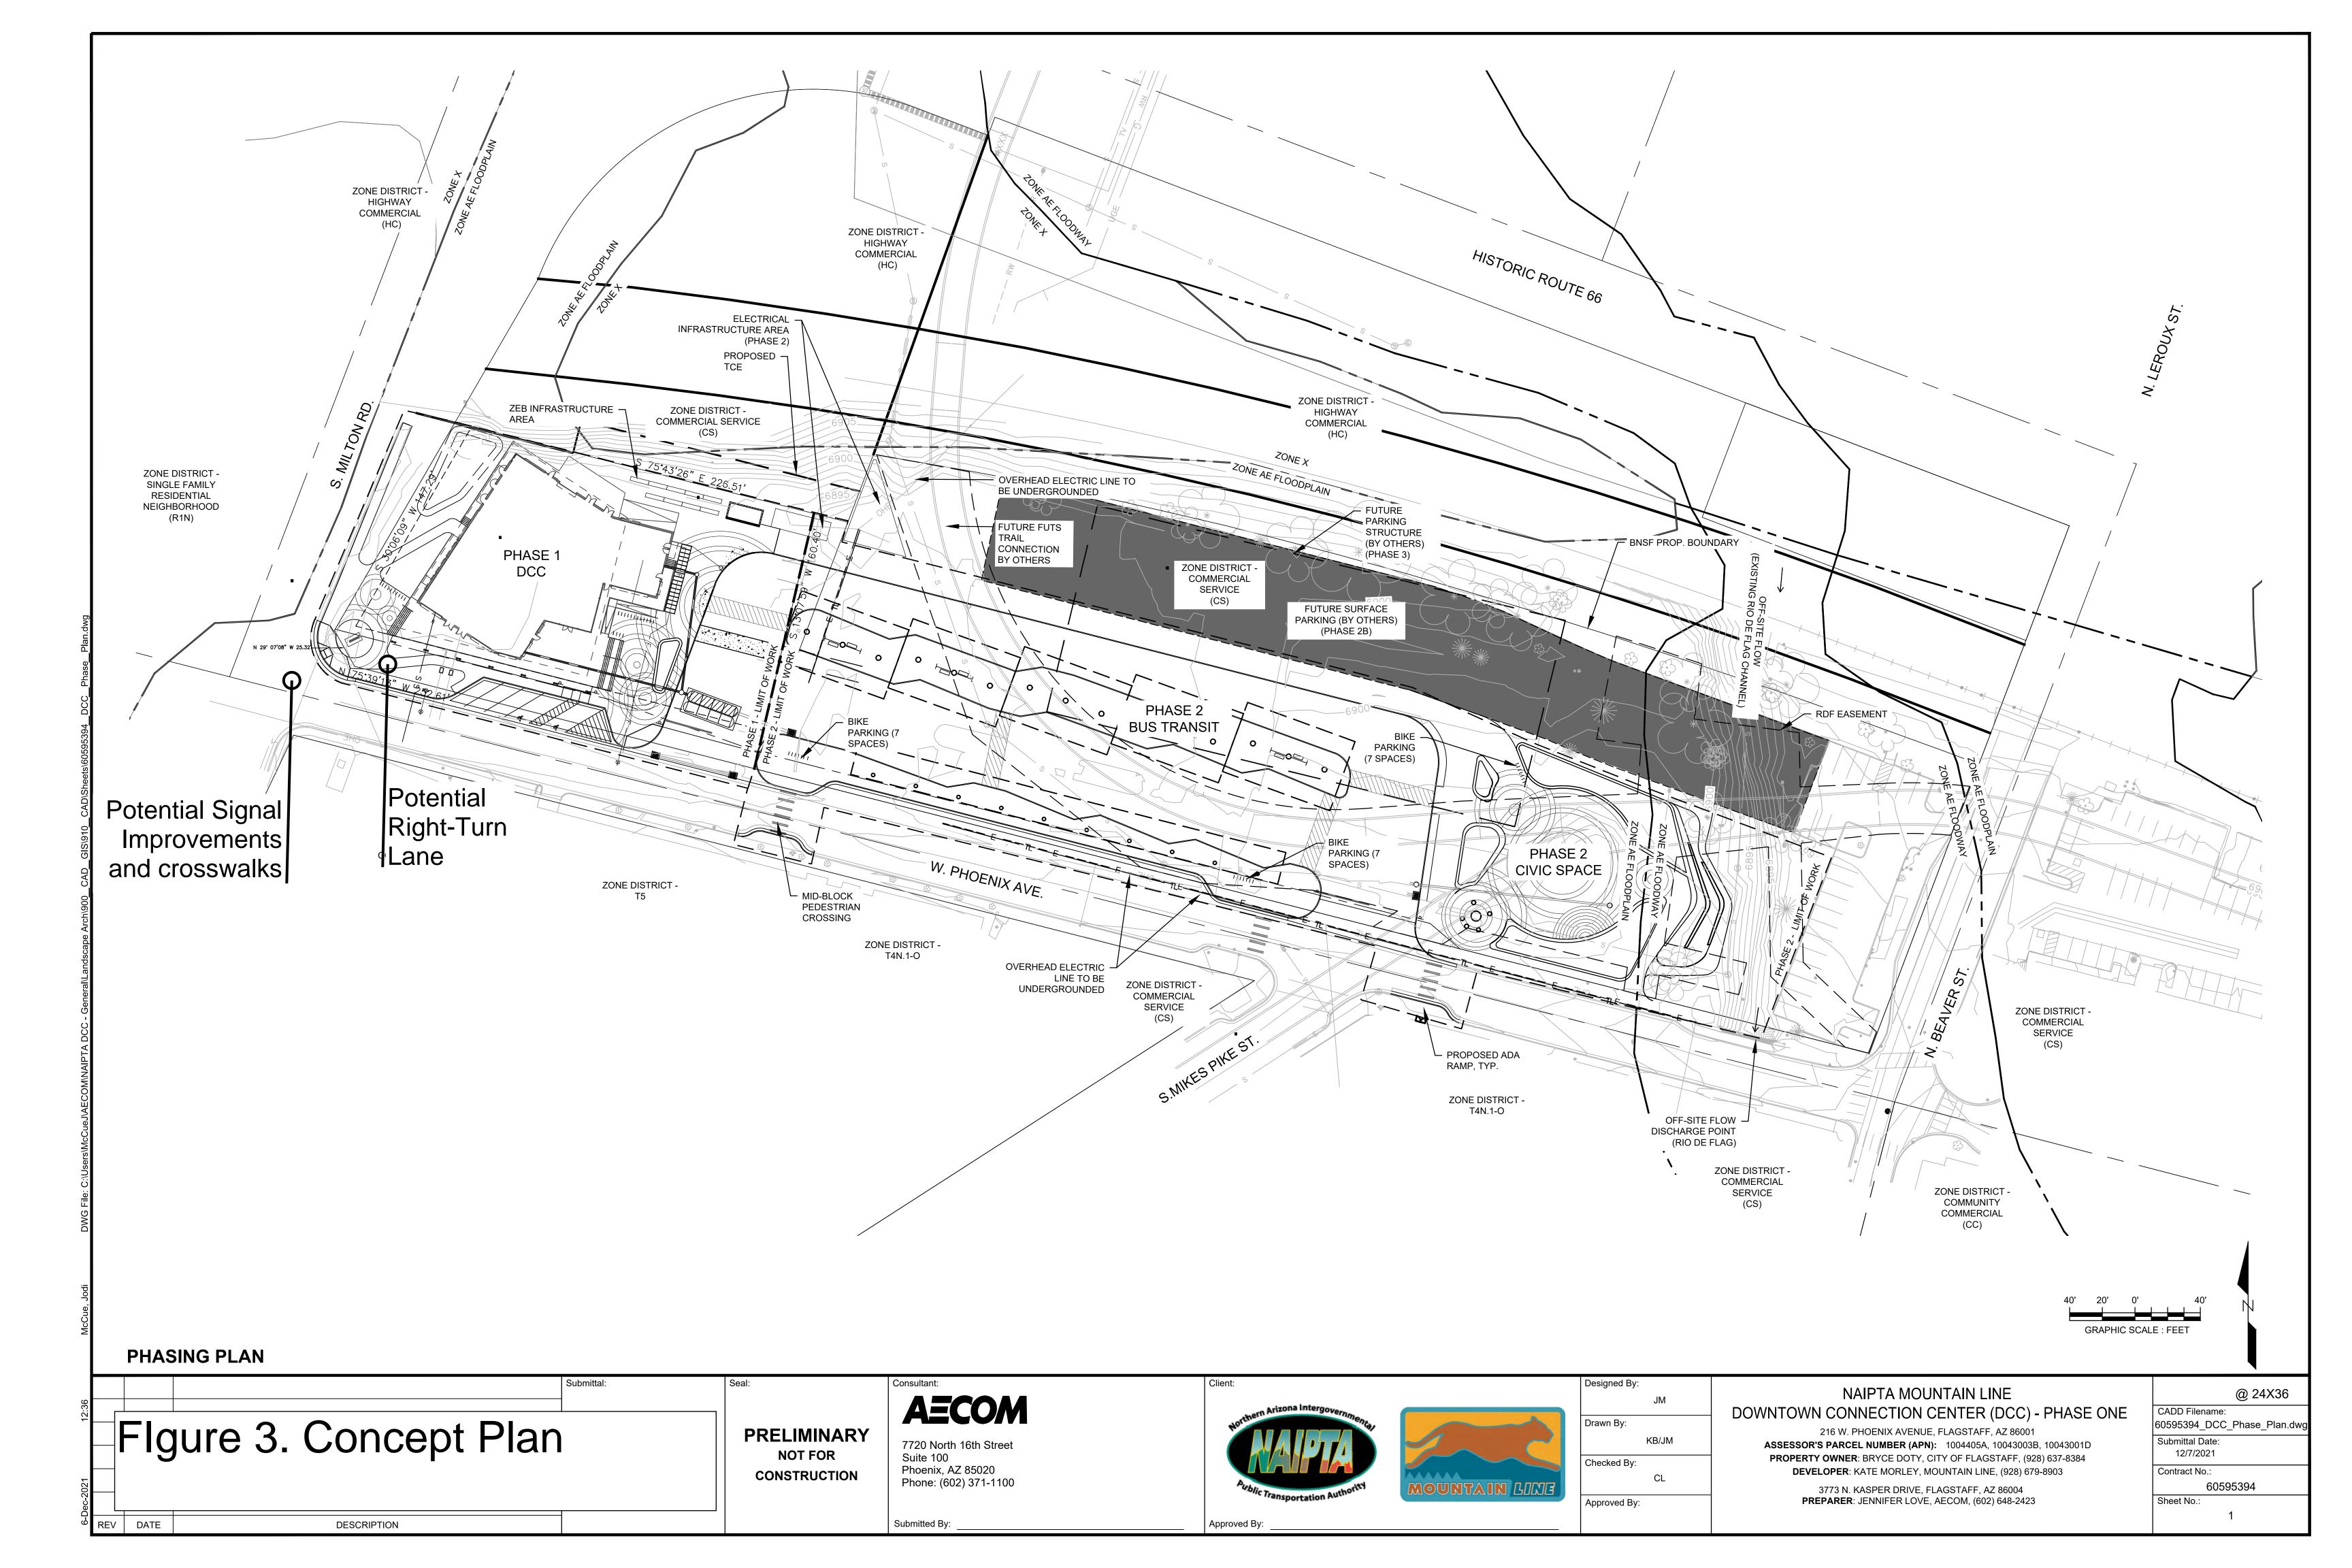

SITE PLAN

**PRELIMINARY NOT FOR** CONSTRUCTION

**AECOM** 7720 North 16th Street Suite 100 Phoenix, AZ 85020 Phone: (602) 371-1100

Submitted By:

Mountain *Line* 

Designed By: Designer Drawn By:

Author Checked By: Checker Approved By: Approver

NAIPTA MOUNTAIN LINE DOWNTOWN CONNECTION CENTER (DCC) - PHASE ONE

216 W. PHOENIX AVENUE, FLAGSTAFF, AZ 86001 ASSESSOR'S PARCEL NUMBER (APN): 1004405A, 10043003B, 10043001D PROPERTY OWNER: BRYCE DOTY, CITY OF FLAGSTAFF, (928) 637-8384 DEVELOPER: KATE MORLEY, MOUNTAIN LINE, (928) 679-8903 3773 N. KASPER DRIVE, FLAGSTAFF, AZ, 86004 PREPARER: JENNIFER LOVE, AECOM (602) 648-2423

@ 24X36 Material Specification Submittal Date: 11/09/2021 Contract No.: TBD Sheet No.:

SITE PLAN

NOT FOR
CONSTRUCTION

AECOM

7720 North 16th Street Suite 100 Phoenix, AZ 85020 Phone: (602) 371-1100 Aublic Transportation Authority