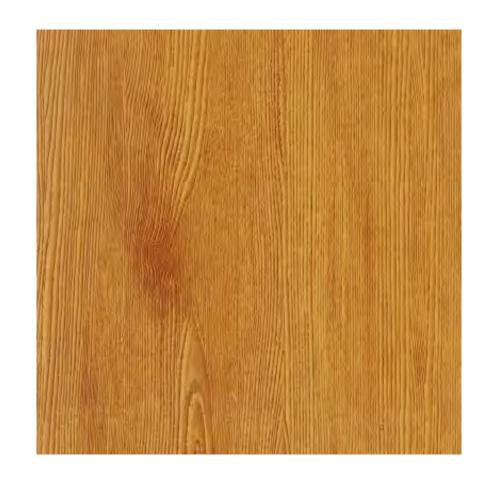

KNOTWOOD PRODUCT:

SOFFIT SYSTEM - .055" ALUMINUM

- 1.5" RIB, 6" WIDE PANEL

COLOR: KNOTTY PINE REFLECTANCE: SRI 29, LRV APPROX. 32

**EPDM ROOF** 

CARLISLE PRODUCT: SURE-WHITE EPDM **FULLY ADHERED** 

SIZE: 60 MIL, 10' WIDE COLOR: WHITE REFLECTANCE: SRI 99, LRV APPROX. 84

KNOTWOOD PRODUCT:

SOFFIT SYSTEM - .055" ALUMINUM

- 1.5" RIB, 6" WIDE PANEL COLOR: KNOTTY PINE

REFLECTANCE: SRI 29, LRV APPROX. 32

**EPDM ROOF** 

CARLISLE PRODUCT: SURE-WHITE EPDM

SIZE: COLOR: WHITE

**FULLY ADHERED** 60 MIL, 10' WIDE REFLECTANCE: SRI 99, LRV APPROX. 84 **METAL PANEL** 