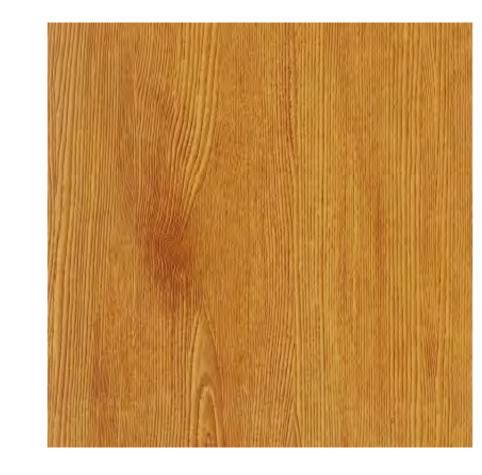

KNOTWOOD PRODUCT:

SOFFIT SYSTEM - .055" ALUMINUM

- 1.5" RIB, 6" WIDE PANEL

COLOR: KNOTTY PINE REFLECTANCE: SRI 29, LRV APPROX. 32

**EPDM ROOF** 

CARLISLE PRODUCT: SURE-WHITE EPDM **FULLY ADHERED** 

SIZE: 60 MIL, 10' WIDE COLOR: WHITE REFLECTANCE: SRI 99, LRV APPROX. 84

KNOTWOOD PRODUCT:

SOFFIT SYSTEM - .055" ALUMINUM

- 1.5" RIB, 6" WIDE PANEL COLOR: KNOTTY PINE

REFLECTANCE: SRI 29, LRV APPROX. 32

**EPDM ROOF** 

CARLISLE PRODUCT: SURE-WHITE EPDM

SIZE: COLOR: WHITE

**FULLY ADHERED** 60 MIL, 10' WIDE REFLECTANCE: SRI 99, LRV APPROX. 84 **METAL PANEL** 