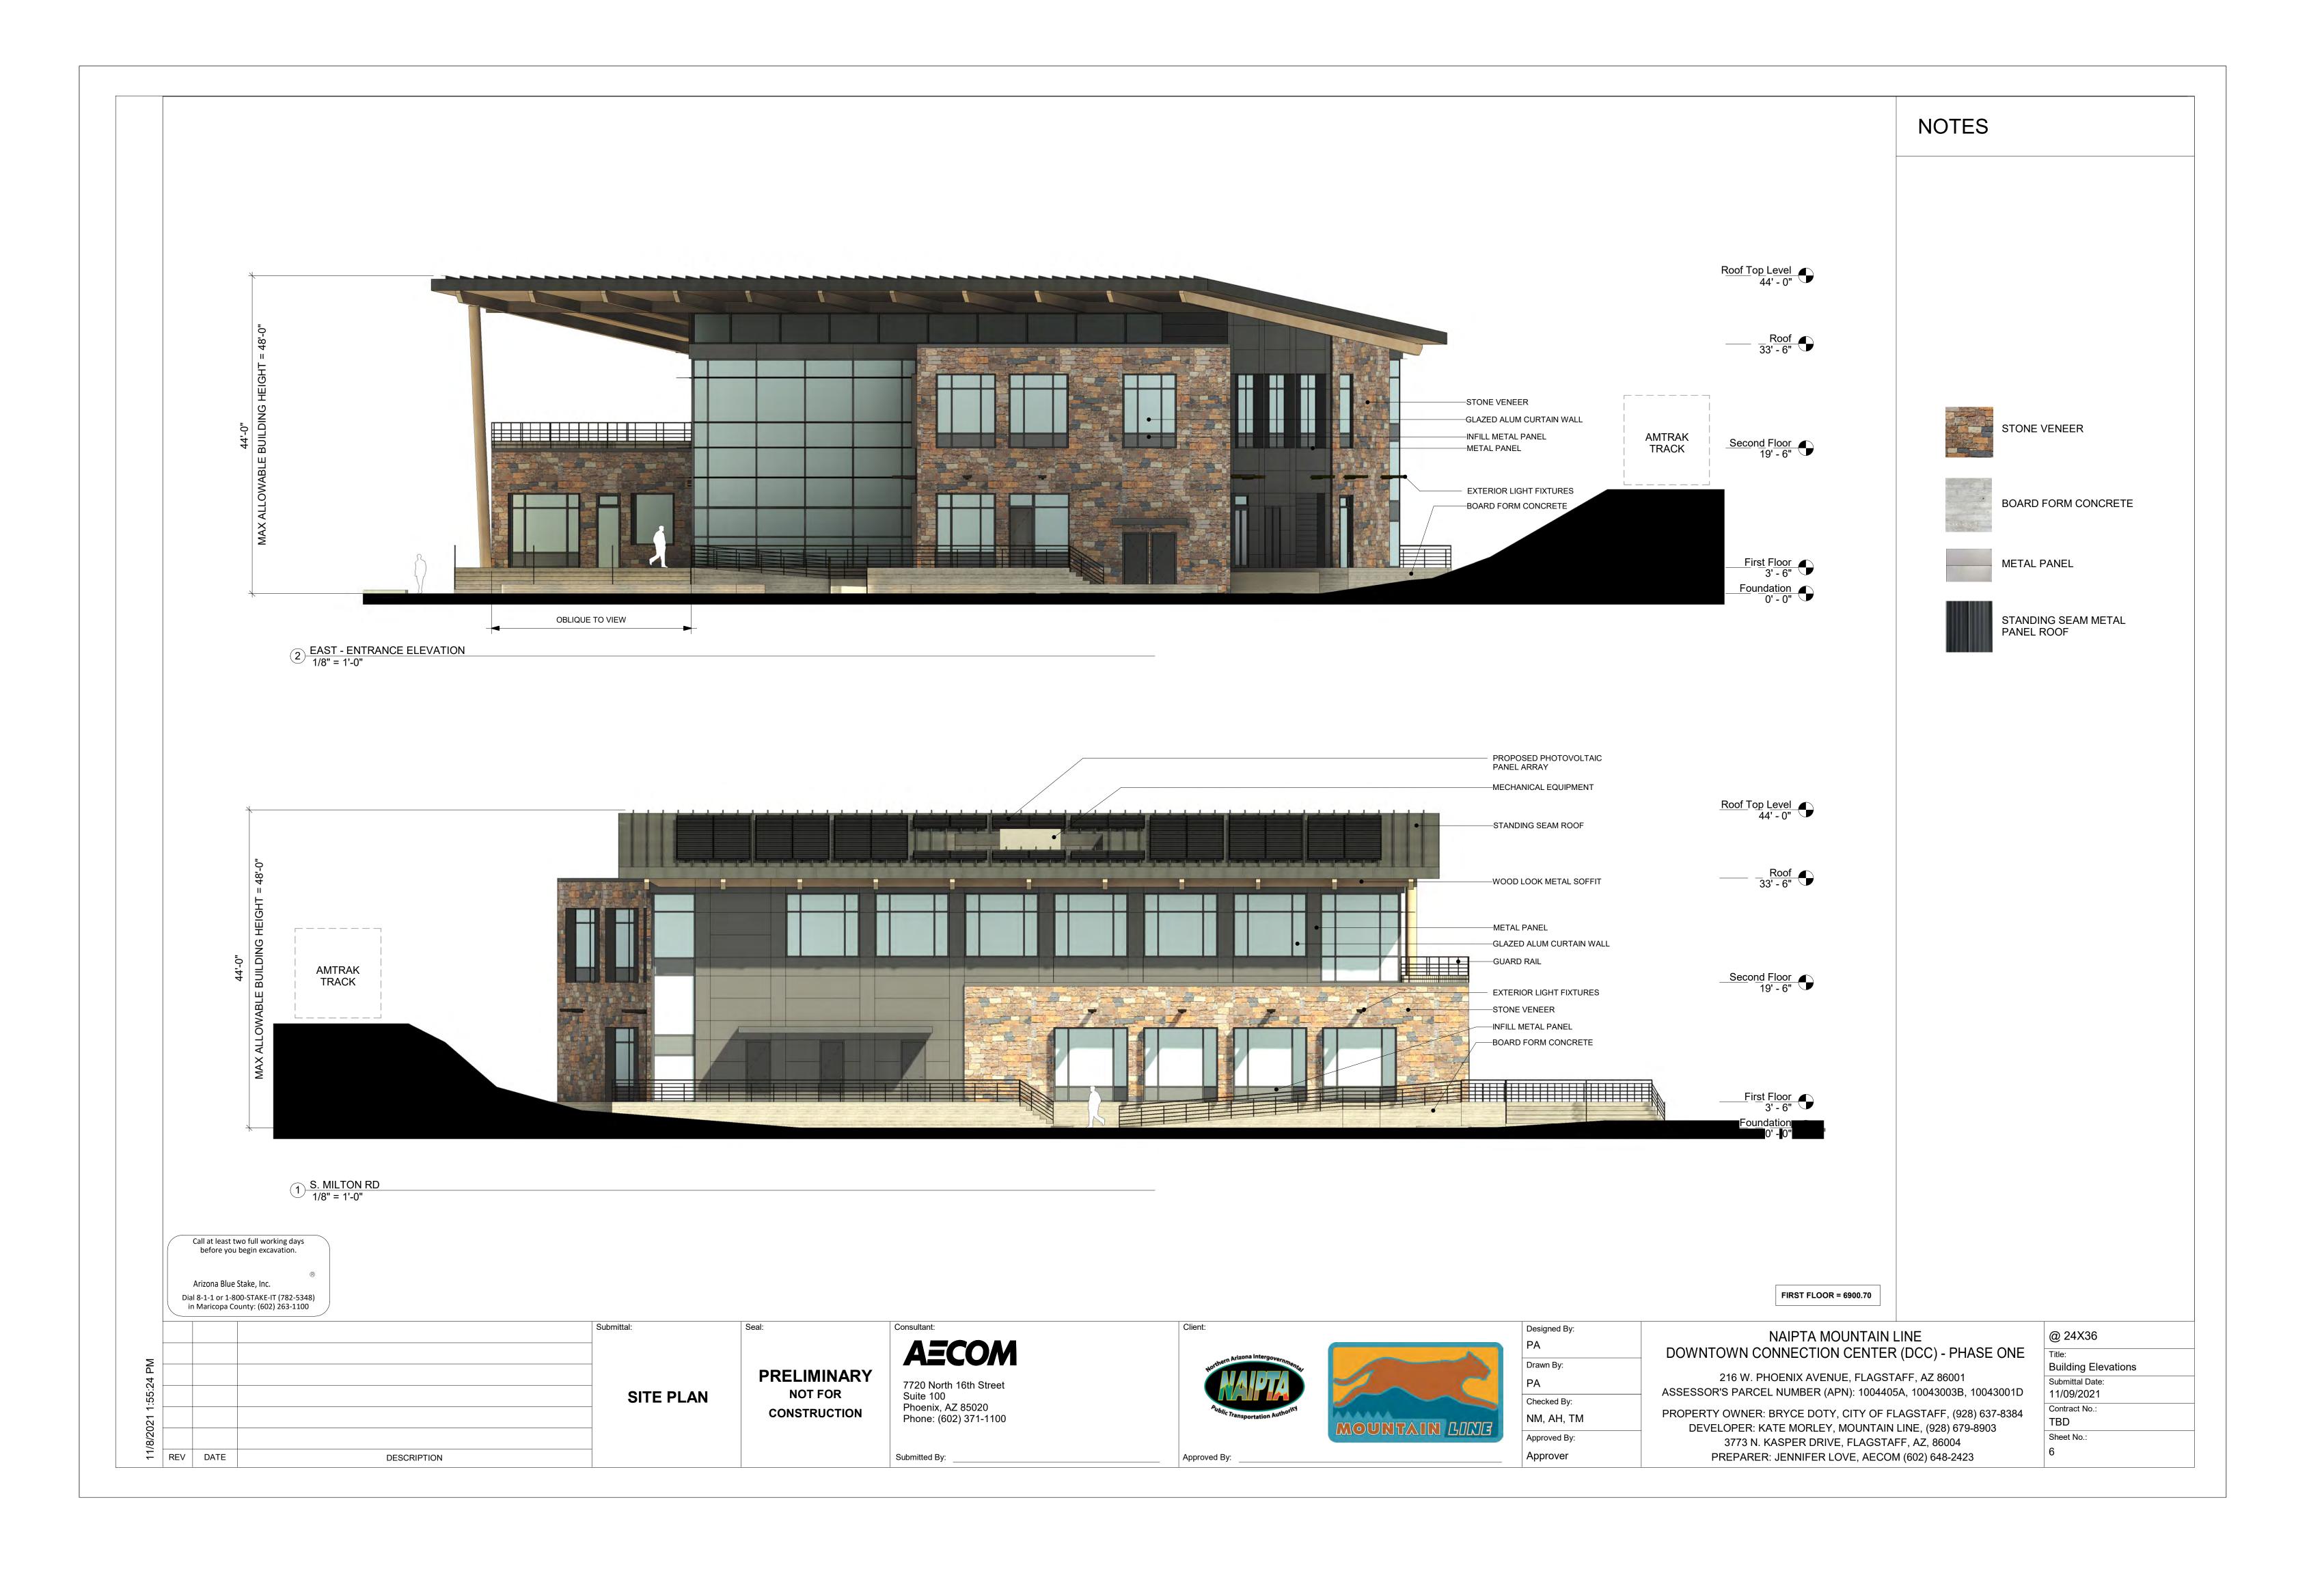

Designed By:
PA
Drawn By:

PA
Checked By:
NM, AH, TM
Approved By:
NM, AH

NAIPTA MOUNTAIN LINE DOWNTOWN CONNECTION CENTER (DCC) - PHASE ONE

216 W. PHOENIX AVENUE, FLAGSTAFF, AZ 86001
ASSESSOR'S PARCEL NUMBER (APN): 1004405A, 10043003B, 10043001D
PROPERTY OWNER: BRYCE DOTY, CITY OF FLAGSTAFF, (928) 637-8384
DEVELOPER: KATE MORLEY, MOUNTAIN LINE, (928) 679-8903
3773 N. KASPER DRIVE, FLAGSTAFF, AZ, 86004
PREPARER: JENNIFER LOVE, AECOM (602) 648-2423

@ 24X36

Title:
Perspective View
Submittal Date:
11/09/2021

Contract No.:
TBD
Sheet No.:

\_\_\_\_\_ Approv

Approved By:

Seal:

SITE PLAN

PRELIMINARY
NOT FOR
CONSTRUCTION

7720 North 16th Street Suite 100 Phoenix, AZ 85020 Phone: (602) 371-1100

Submitted By:

Designed By:
PA
Drawn By:
PA

PA
Checked By:
NM, AH, TM
Approved By:
Approver

NAIPTA MOUNTAIN LINE DOWNTOWN CONNECTION CENTER (DCC) - PHASE ONE

216 W. PHOENIX AVENUE, FLAGSTAFF, AZ 86001
ASSESSOR'S PARCEL NUMBER (APN): 1004405A, 10043003B, 10043001D
PROPERTY OWNER: BRYCE DOTY, CITY OF FLAGSTAFF, (928) 637-8384
DEVELOPER: KATE MORLEY, MOUNTAIN LINE, (928) 679-8903
3773 N. KASPER DRIVE, FLAGSTAFF, AZ, 86004
PREPARER: JENNIFER LOVE, AECOM (602) 648-2423

@ 24X36

Title:
Perspective View
Submittal Date:
11/09/2021
Contract No.:
TBD
Sheet No.:

STONE VENEER

MANUF: Stone Solutions Arizona PRODUCT: STONE VENEER SIZE:

COLOR: BEAR HOLLOW DRY STACK REFLECTANCE: SRI 38, LRV APPROX. 17