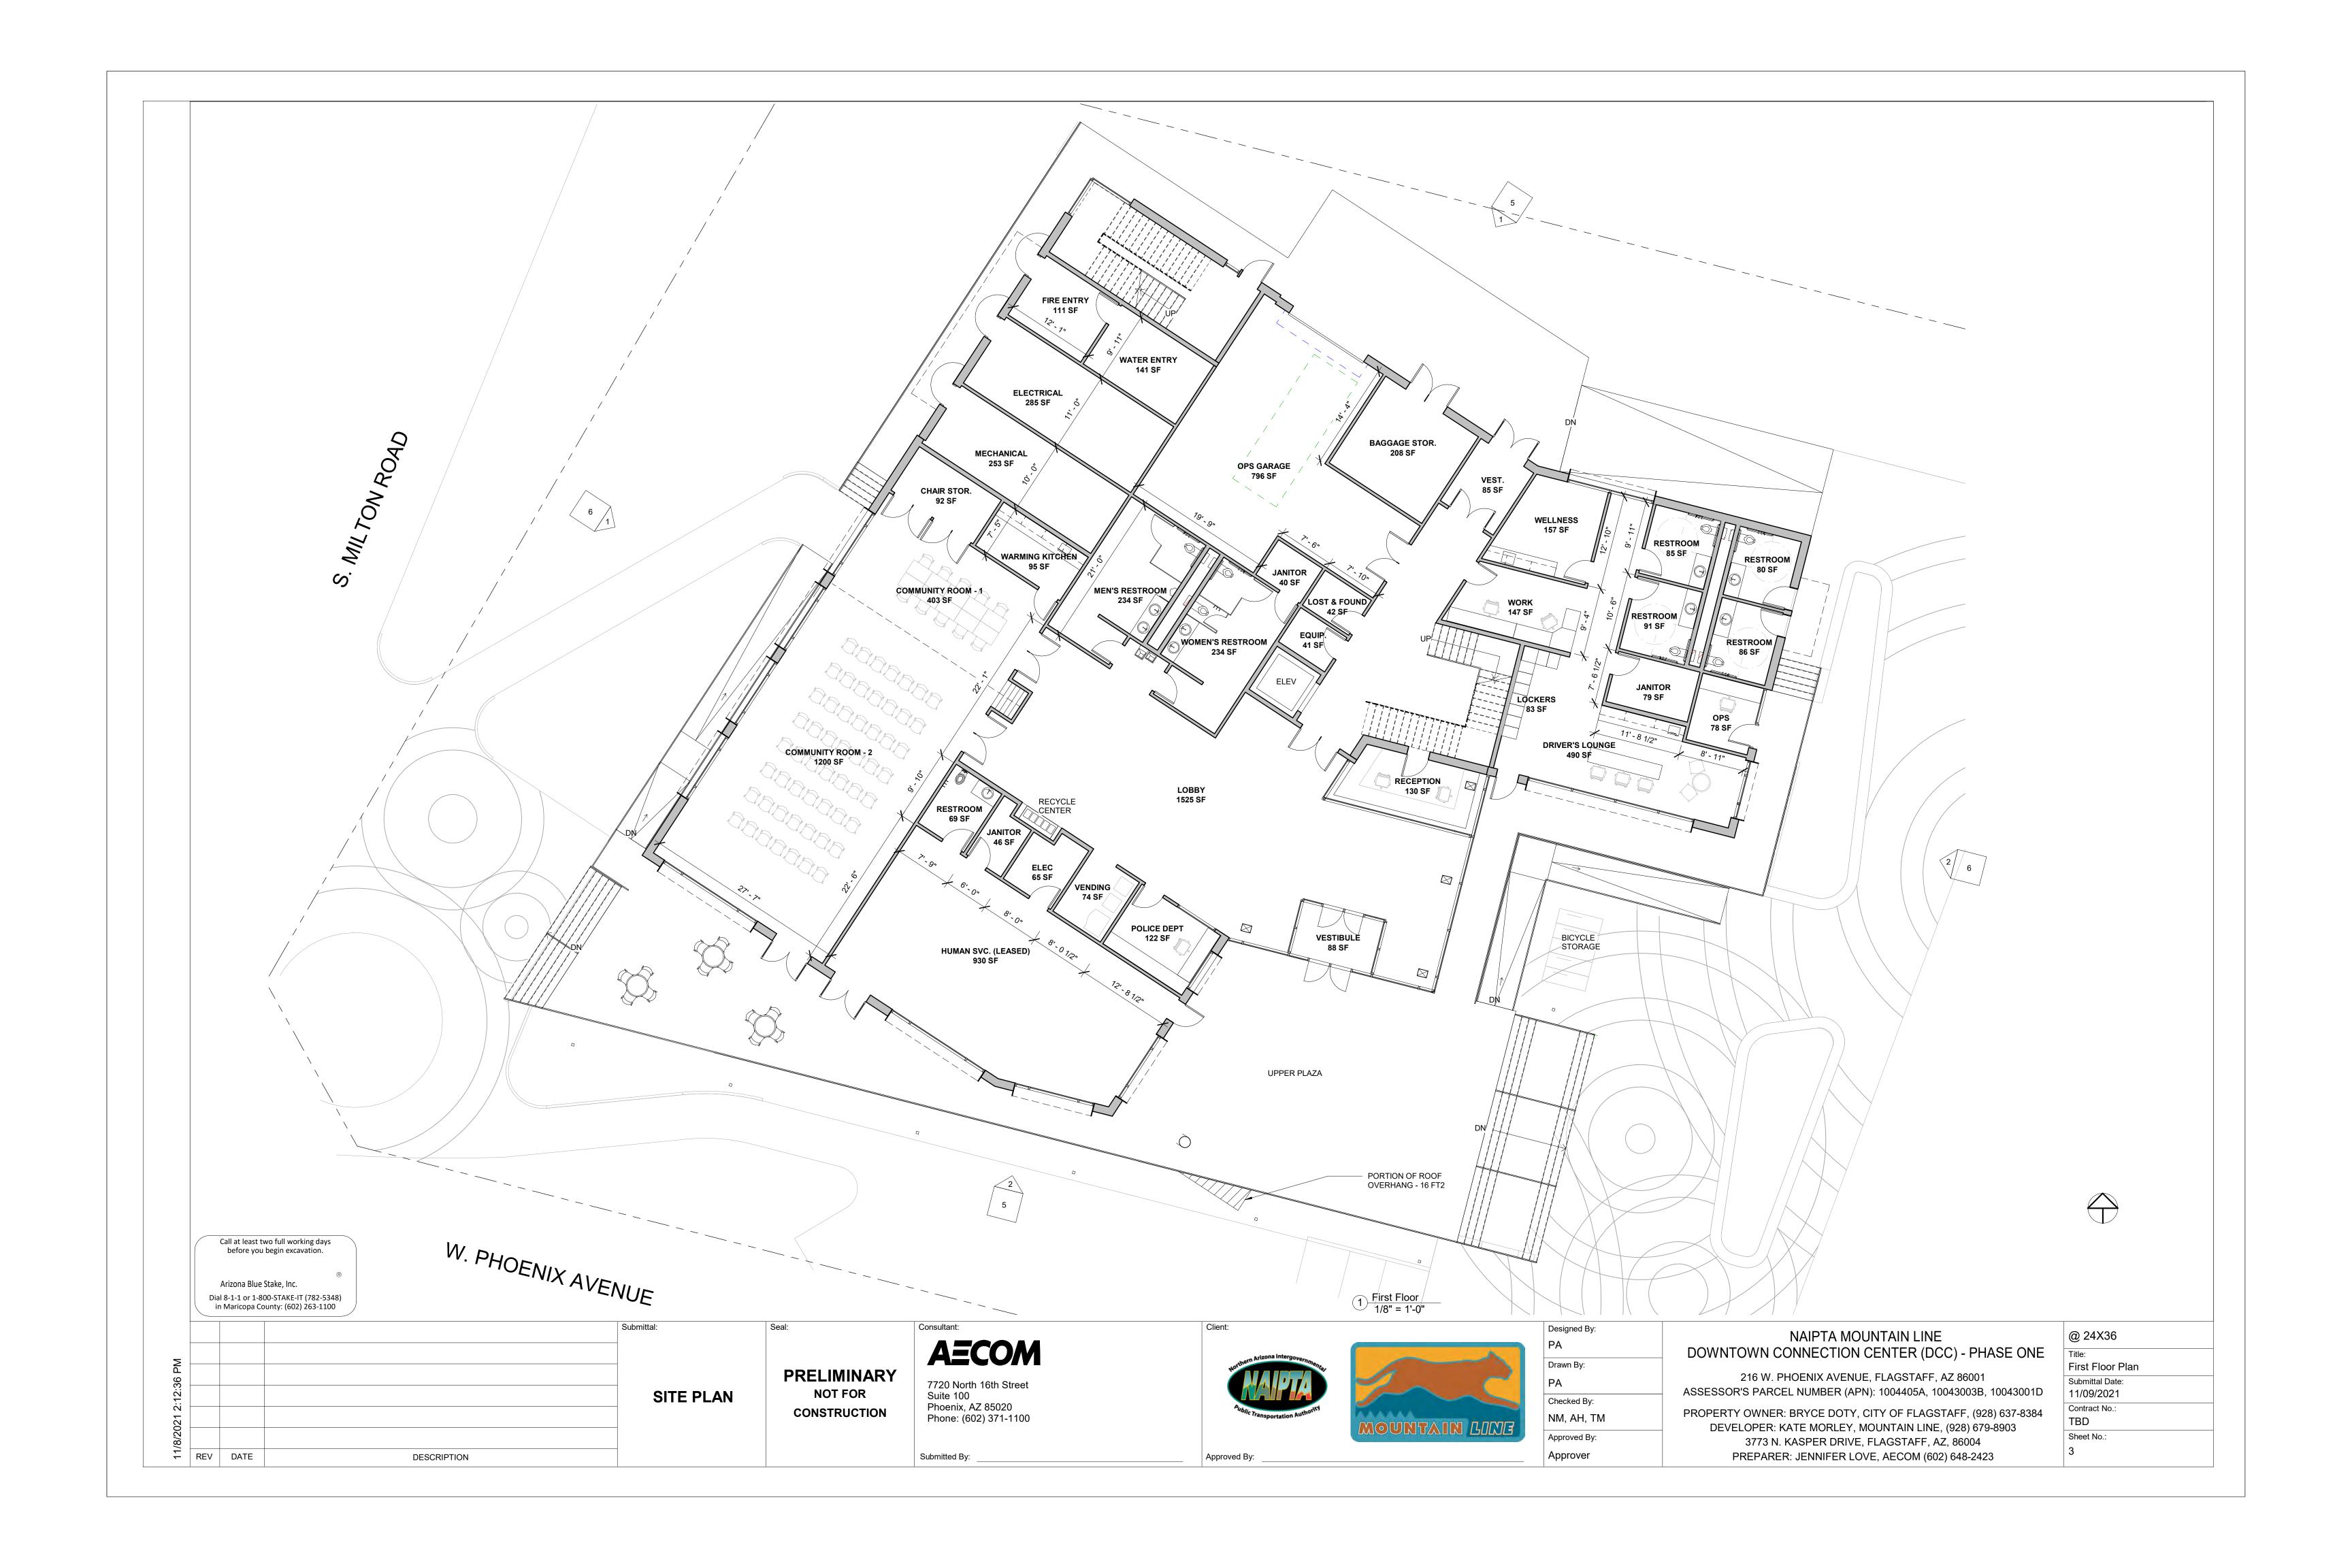

NAIPTA MOUNTAIN LINE DOWNTOWN CONNECTION CENTER (DCC) - PHASE ONE

216 W. PHOENIX AVENUE, FLAGSTAFF, AZ 86001
ASSESSOR'S PARCEL NUMBER (APN): 1004405A, 10043003B, 10043001D
PROPERTY OWNER: BRYCE DOTY, CITY OF FLAGSTAFF, (928) 637-8384
DEVELOPER: KATE MORLEY, MOUNTAIN LINE, (928) 679-8903
3773 N. KASPER DRIVE, FLAGSTAFF, AZ, 86004
PREPARER: JENNIFER LOVE, AECOM (602) 648-2423