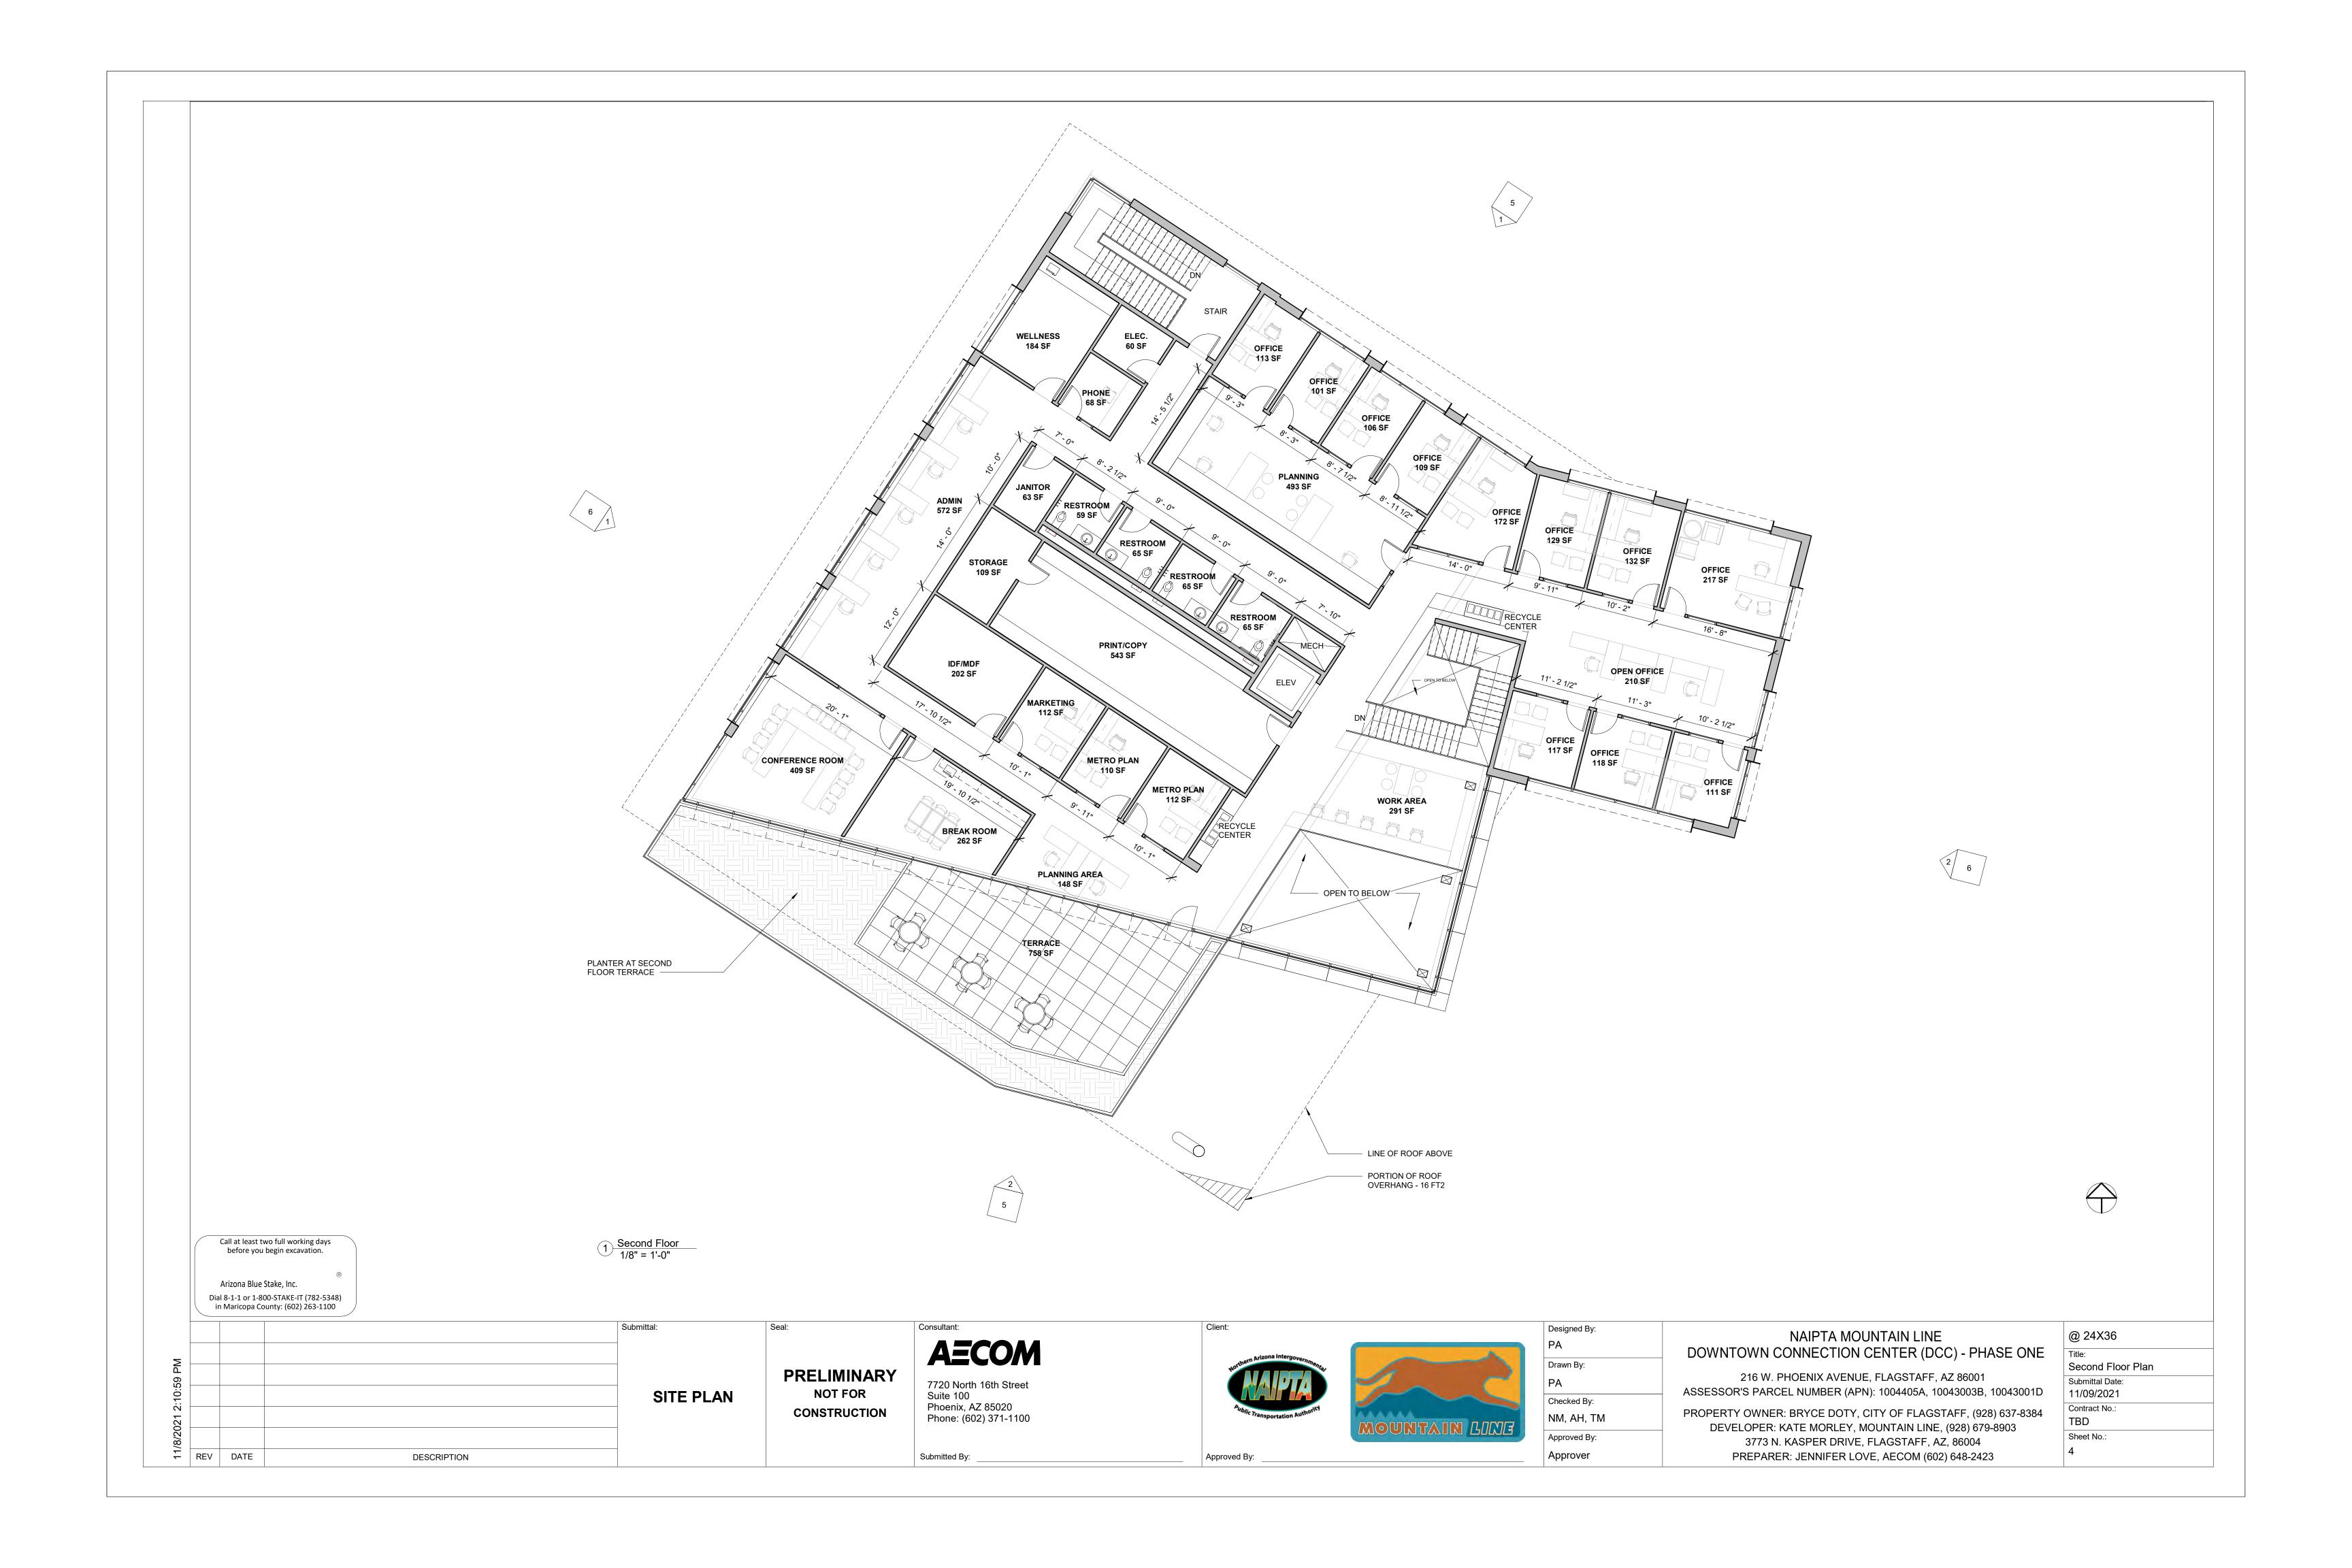

NAIPTA MOUNTAIN LINE DOWNTOWN CONNECTION CENTER (DCC) - PHASE ONE

216 W. PHOENIX AVENUE, FLAGSTAFF, AZ 86001 ASSESSOR'S PARCEL NUMBER (APN): 1004405A, 10043003B, 10043001D PROPERTY OWNER: BRYCE DOTY, CITY OF FLAGSTAFF, (928) 637-8384 DEVELOPER: KATE MORLEY, MOUNTAIN LINE, (928) 679-8903 3773 N. KASPER DRIVE, FLAGSTAFF, AZ, 86004 PREPARER: JENNIFER LOVE, AECOM (602) 648-2423