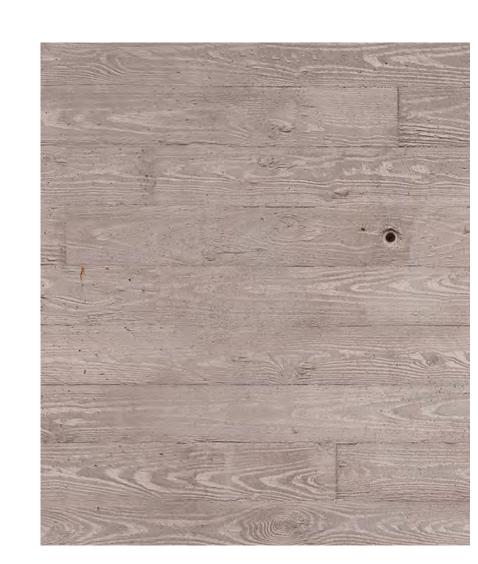

KNOTWOOD PRODUCT:

SOFFIT SYSTEM - .055" ALUMINUM

- 1.5" RIB, 6" WIDE PANEL

COLOR: KNOTTY PINE REFLECTANCE: SRI 29, LRV APPROX. 32

**EPDM ROOF** 

CARLISLE PRODUCT: SURE-WHITE EPDM **FULLY ADHERED** 

SIZE: 60 MIL, 10' WIDE COLOR: WHITE REFLECTANCE: SRI 99, LRV APPROX. 84

KNOTWOOD PRODUCT:

SOFFIT SYSTEM - .055" ALUMINUM

- 1.5" RIB, 6" WIDE PANEL COLOR: KNOTTY PINE

REFLECTANCE: SRI 29, LRV APPROX. 32

**EPDM ROOF** 

CARLISLE PRODUCT: SURE-WHITE EPDM

SIZE: COLOR: WHITE

**FULLY ADHERED** 60 MIL, 10' WIDE REFLECTANCE: SRI 99, LRV APPROX. 84 **METAL PANEL** 