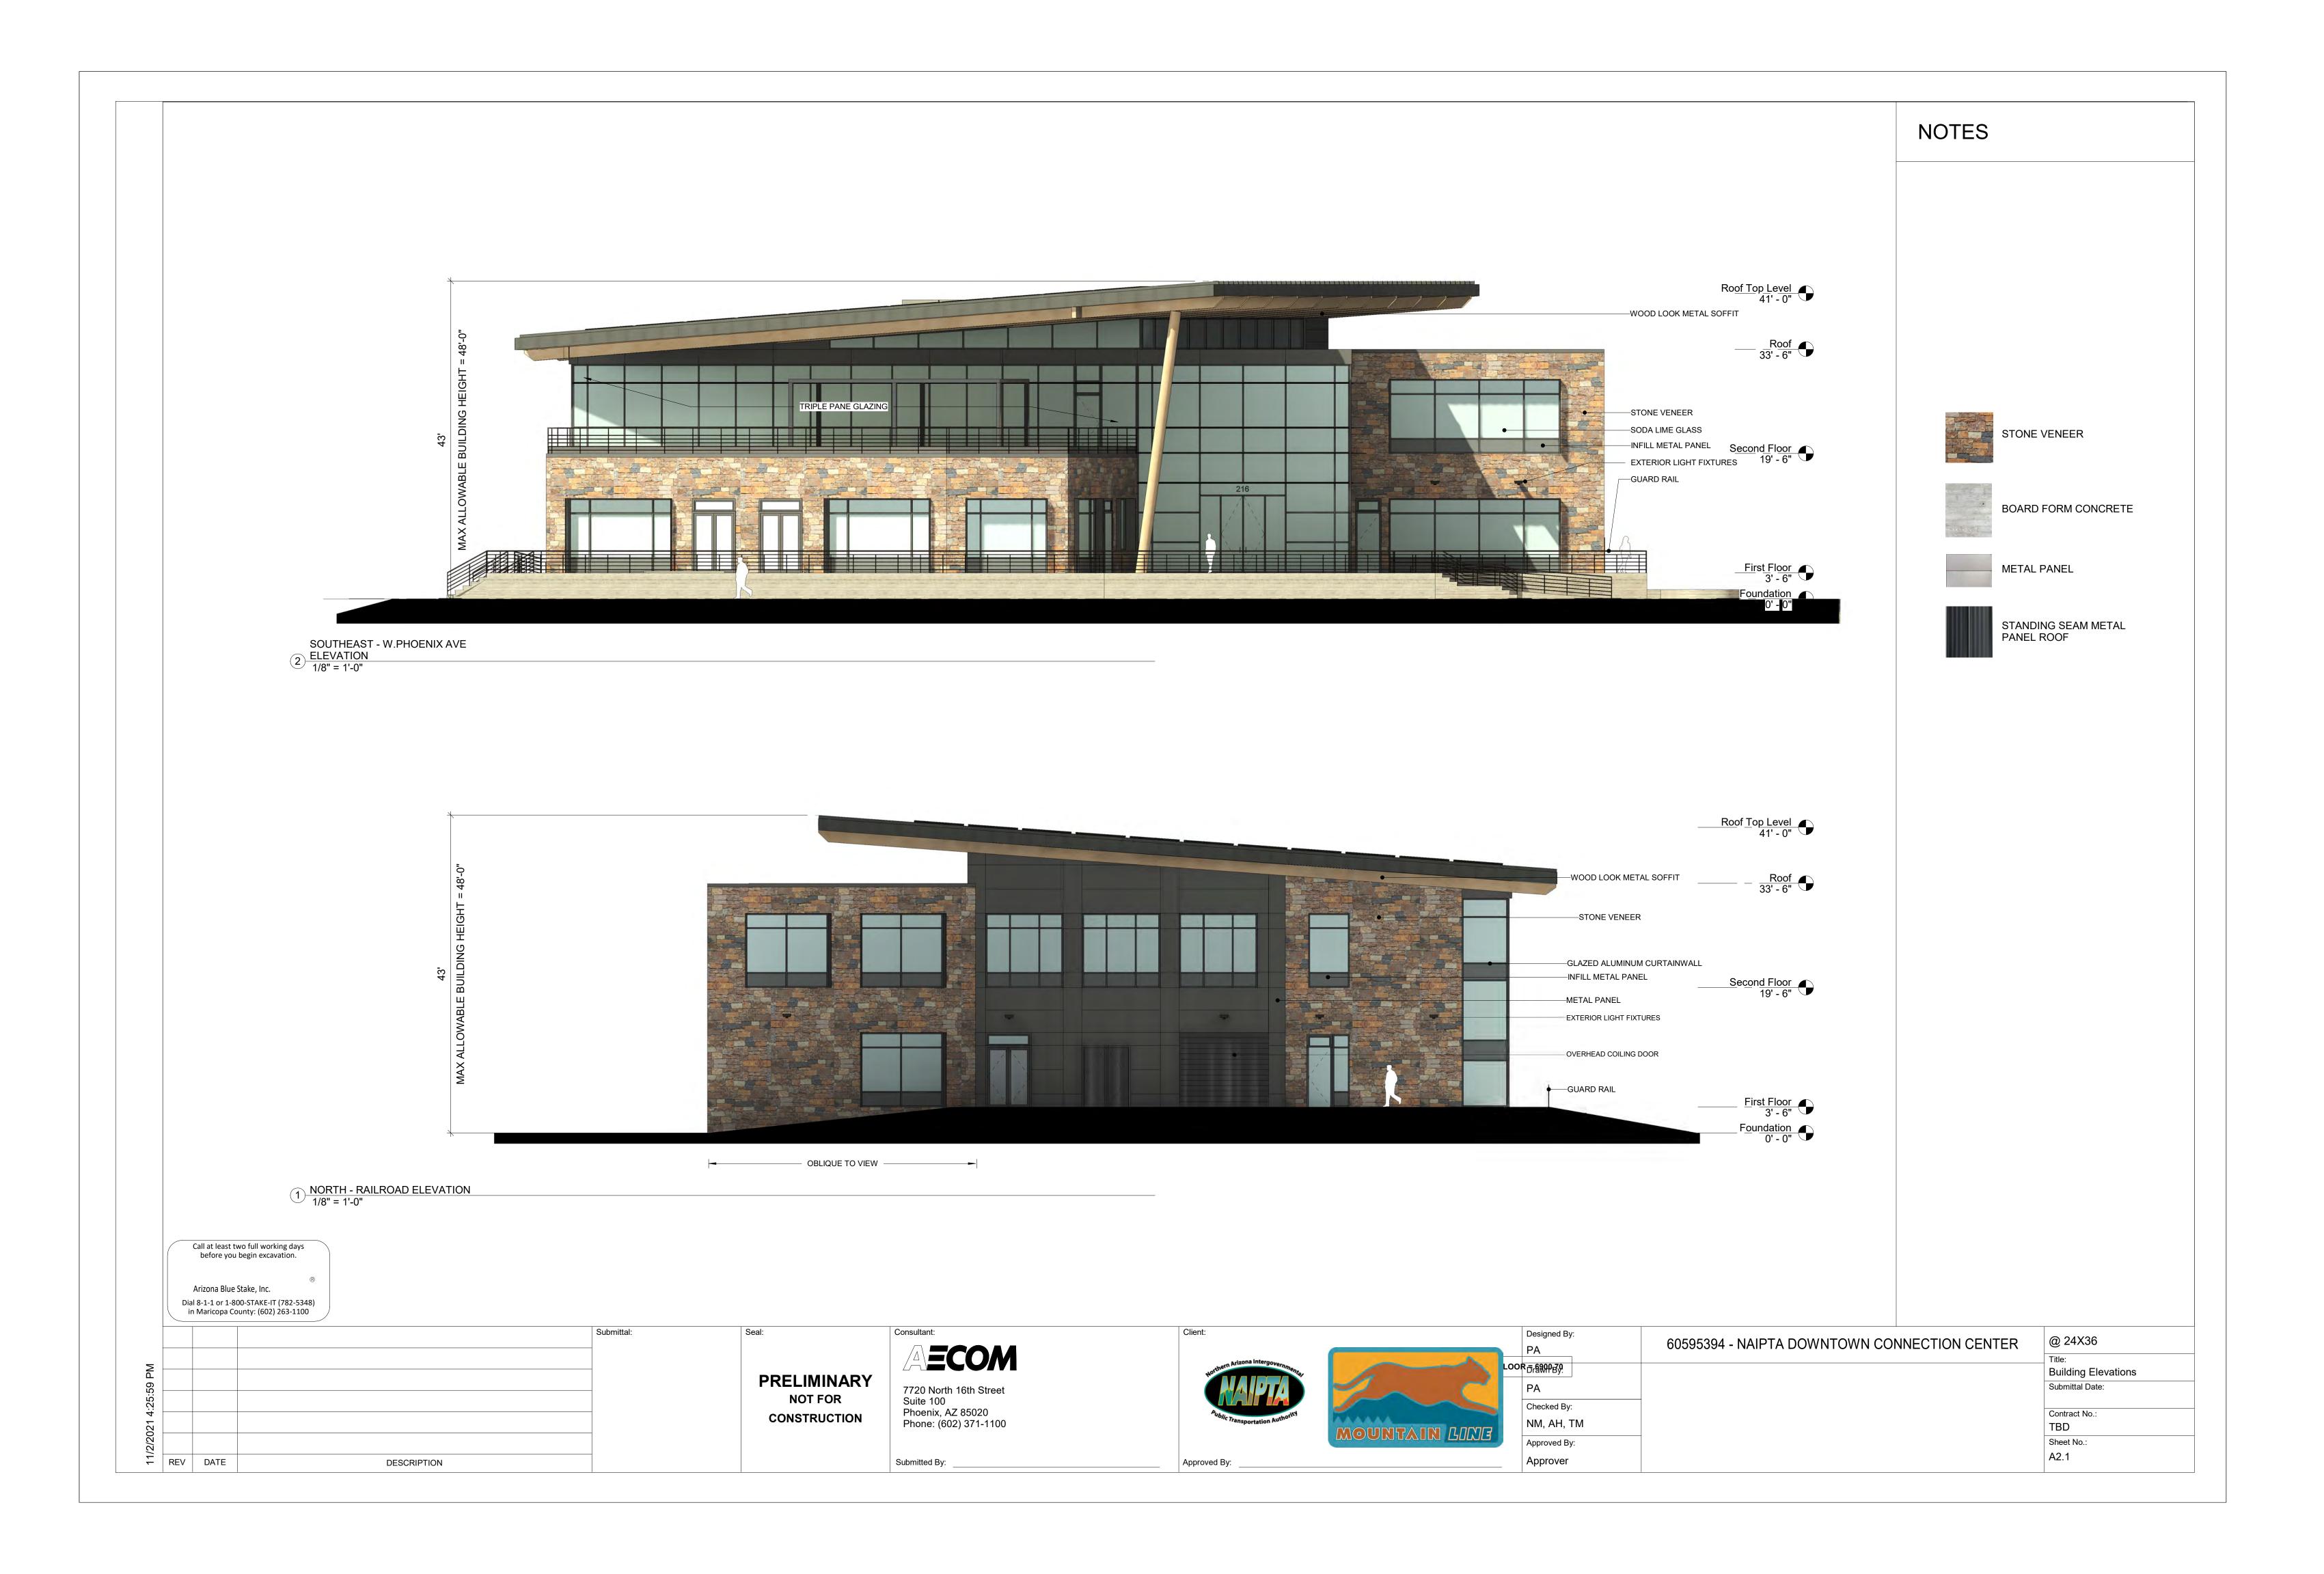

NAIPTA MOUNTAIN LINE DOWNTOWN CONNECTION CENTER (DCC) - PHASE ONE

216 W. PHOENIX AVENUE, FLAGSTAFF, AZ 86001
ASSESSOR'S PARCEL NUMBER (APN): 1004405A, 10043003B, 10043001D
PROPERTY OWNER: BRYCE DOTY, CITY OF FLAGSTAFF, (928) 637-8384
DEVELOPER: KATE MORLEY, MOUNTAIN LINE, (928) 679-8903
3773 N. KASPER DRIVE, FLAGSTAFF, AZ, 86004
PREPARER: JENNIFER LOVE, AECOM (602) 648-2423

@ 24X36

Title:
Perspective View
Submittal Date:
11/09/2021

Contract No.:
TBD
Sheet No.:

\_\_\_\_\_ Approv

Approved By:

Seal:

SITE PLAN

PRELIMINARY
NOT FOR
CONSTRUCTION