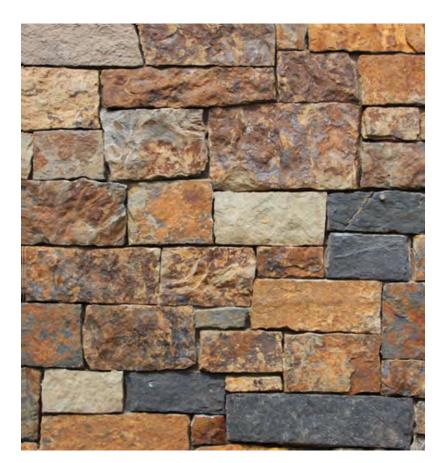

@ 24X36

Title:
Perspective View
Submittal Date:
11/09/2021
Contract No.:
TBD
Sheet No.:

STONE VENEER

MANUF: Stone Solutions Arizona PRODUCT: STONE VENEER

SIZE: COLOR: BEAR HOLLOW DRY STACK REFLECTANCE: SRI 38, LRV APPROX. 17