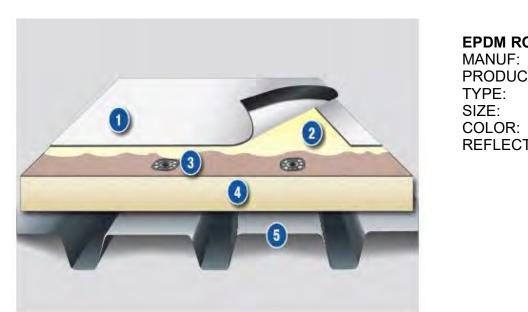

KNOTWOOD PRODUCT:

SOFFIT SYSTEM - .055" ALUMINUM

- 1.5" RIB, 6" WIDE PANEL

COLOR: KNOTTY PINE REFLECTANCE: SRI 29, LRV APPROX. 32

**EPDM ROOF** 

CARLISLE PRODUCT: SURE-WHITE EPDM **FULLY ADHERED** 

SIZE: 60 MIL, 10' WIDE COLOR: WHITE REFLECTANCE: SRI 99, LRV APPROX. 84

KNOTWOOD PRODUCT:

SOFFIT SYSTEM - .055" ALUMINUM

- 1.5" RIB, 6" WIDE PANEL COLOR: KNOTTY PINE

REFLECTANCE: SRI 29, LRV APPROX. 32

**EPDM ROOF** 

CARLISLE PRODUCT: SURE-WHITE EPDM

SIZE: COLOR: WHITE

**FULLY ADHERED** 60 MIL, 10' WIDE REFLECTANCE: SRI 99, LRV APPROX. 84 **METAL PANEL** 