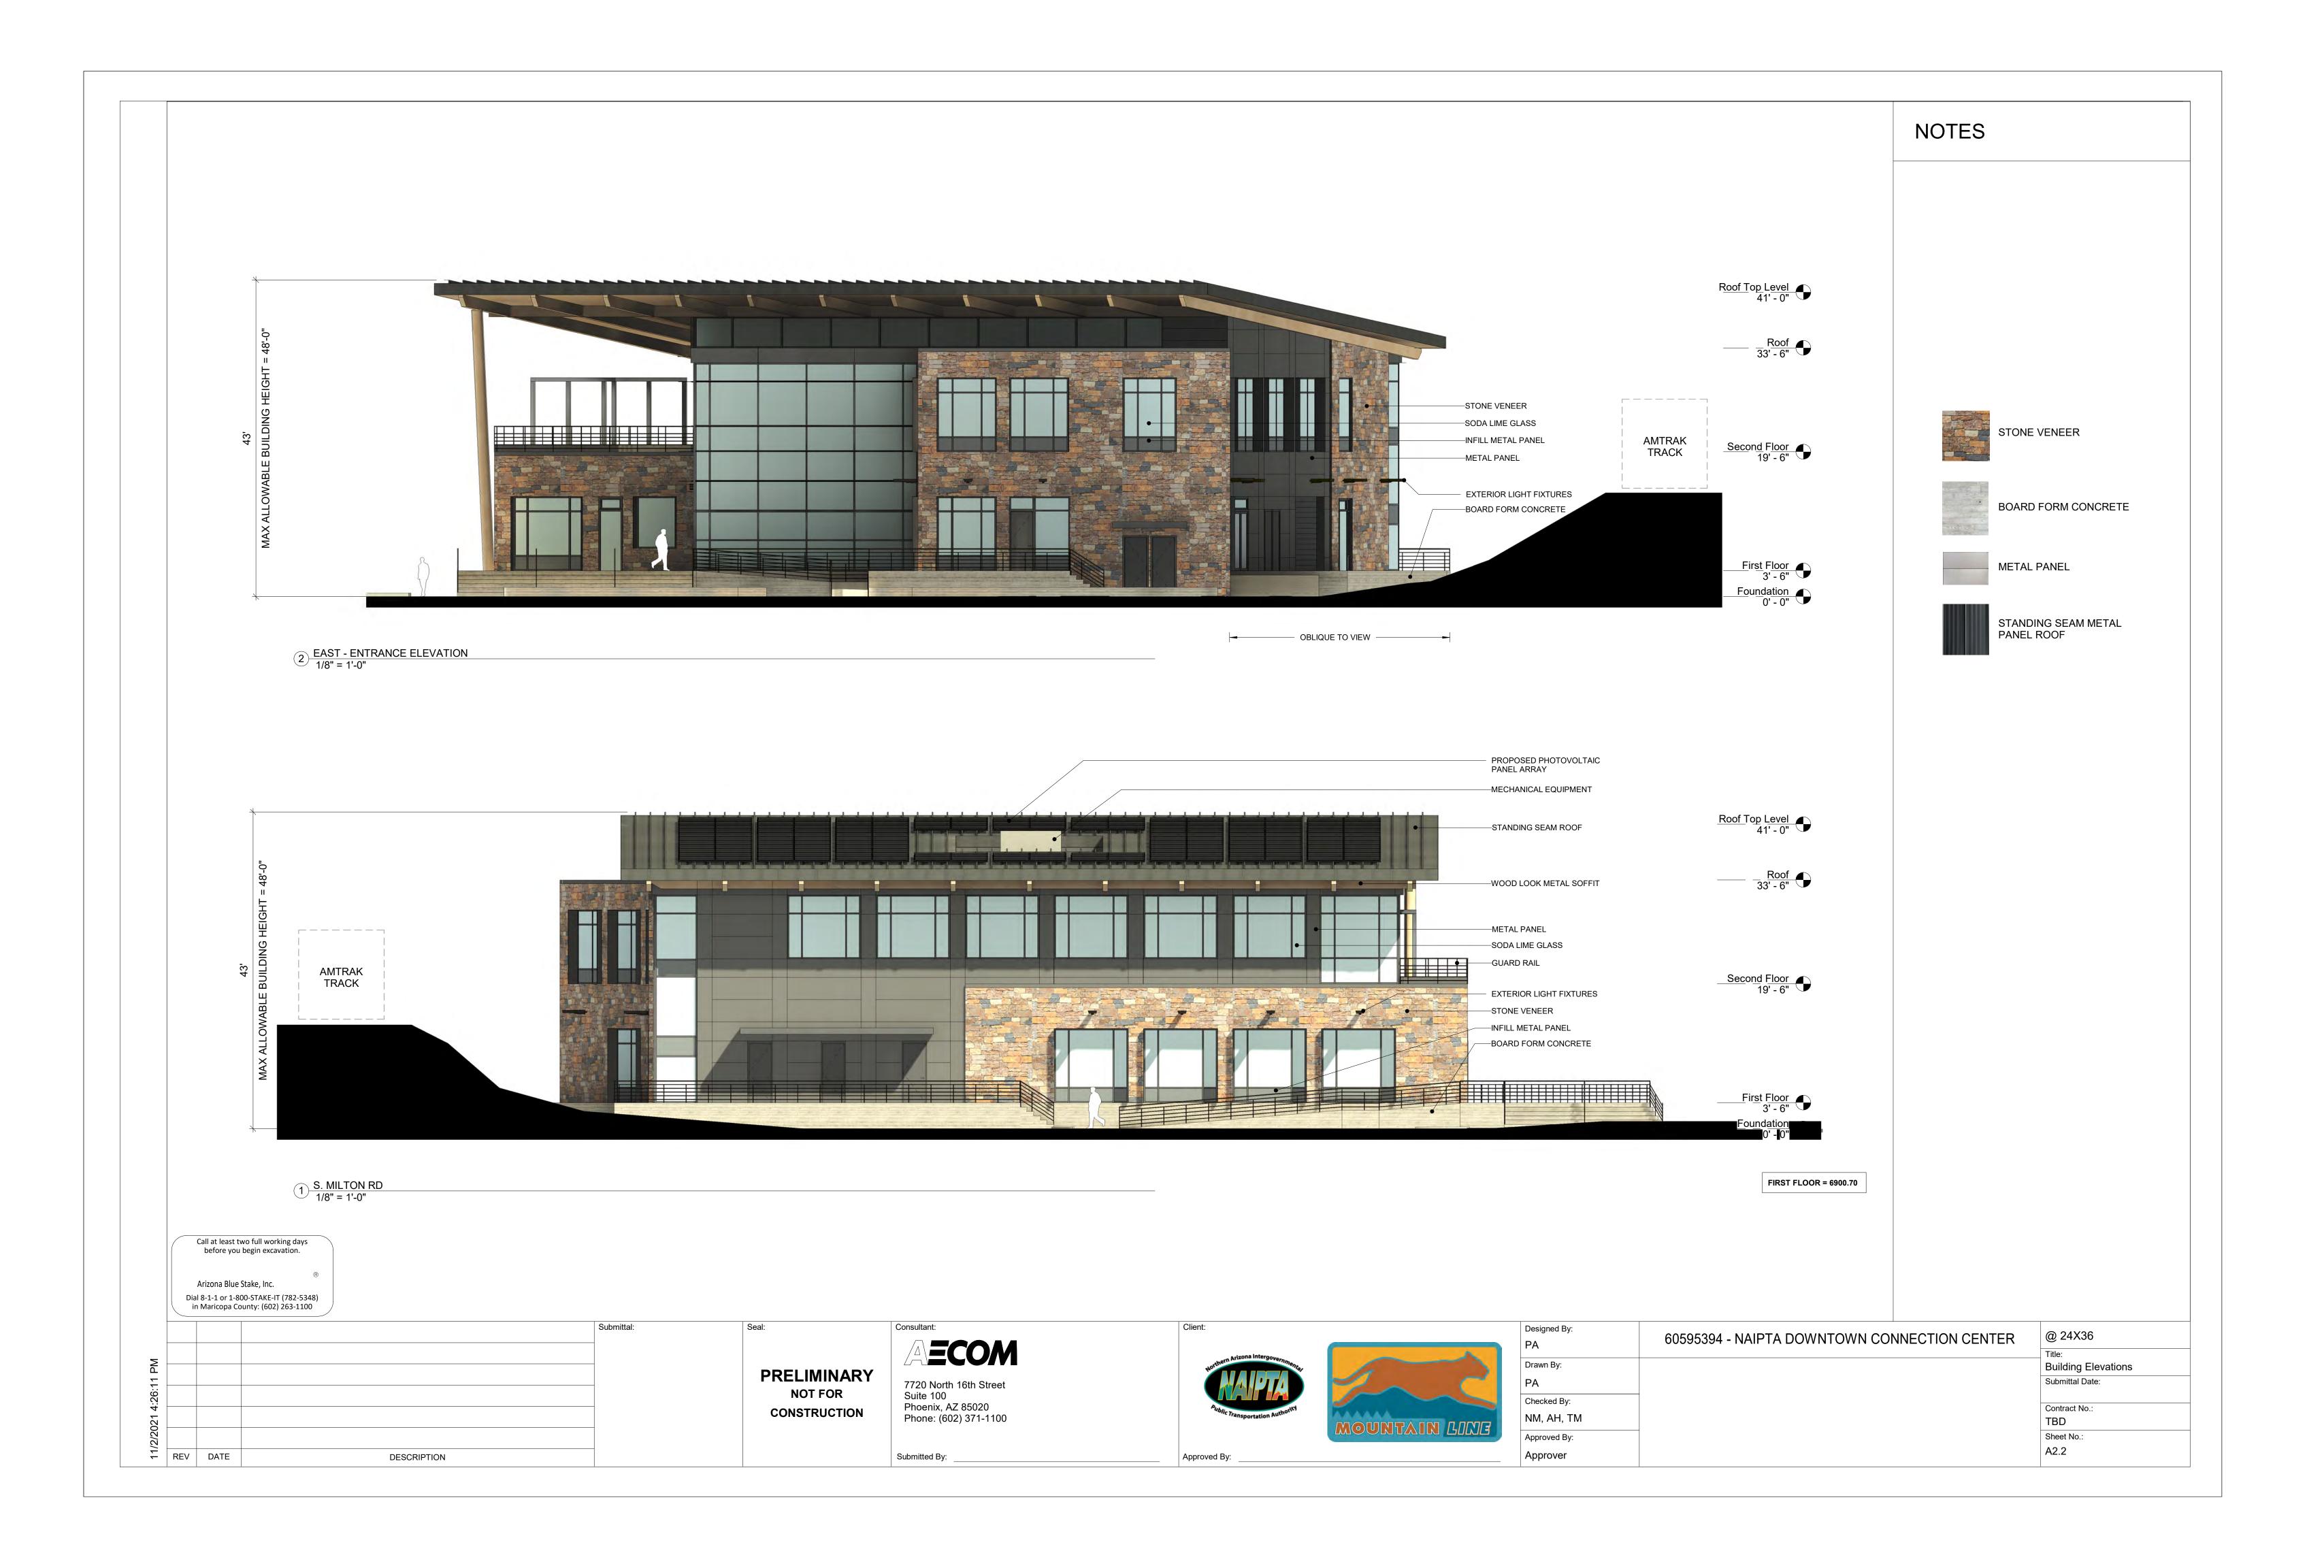

NAIPTA MOUNTAIN LINE DOWNTOWN CONNECTION CENTER (DCC) - PHASE ONE

216 W. PHOENIX AVENUE, FLAGSTAFF, AZ 86001 ASSESSOR'S PARCEL NUMBER (APN): 1004405A, 10043003B, 10043001D PROPERTY OWNER: BRYCE DOTY, CITY OF FLAGSTAFF, (928) 637-8384 DEVELOPER: KATE MORLEY, MOUNTAIN LINE, (928) 679-8903 3773 N. KASPER DRIVE, FLAGSTAFF, AZ, 86004 PREPARER: JENNIFER LOVE, AECOM (602) 648-2423

@ 24X36 Material Specification Submittal Date: 11/09/2021 Contract No.: TBD Sheet No.:

SITE PLAN

NOT FOR
CONSTRUCTION

AECOM

7720 North 16th Street Suite 100 Phoenix, AZ 85020 Phone: (602) 371-1100 Aublic Transportation Authority