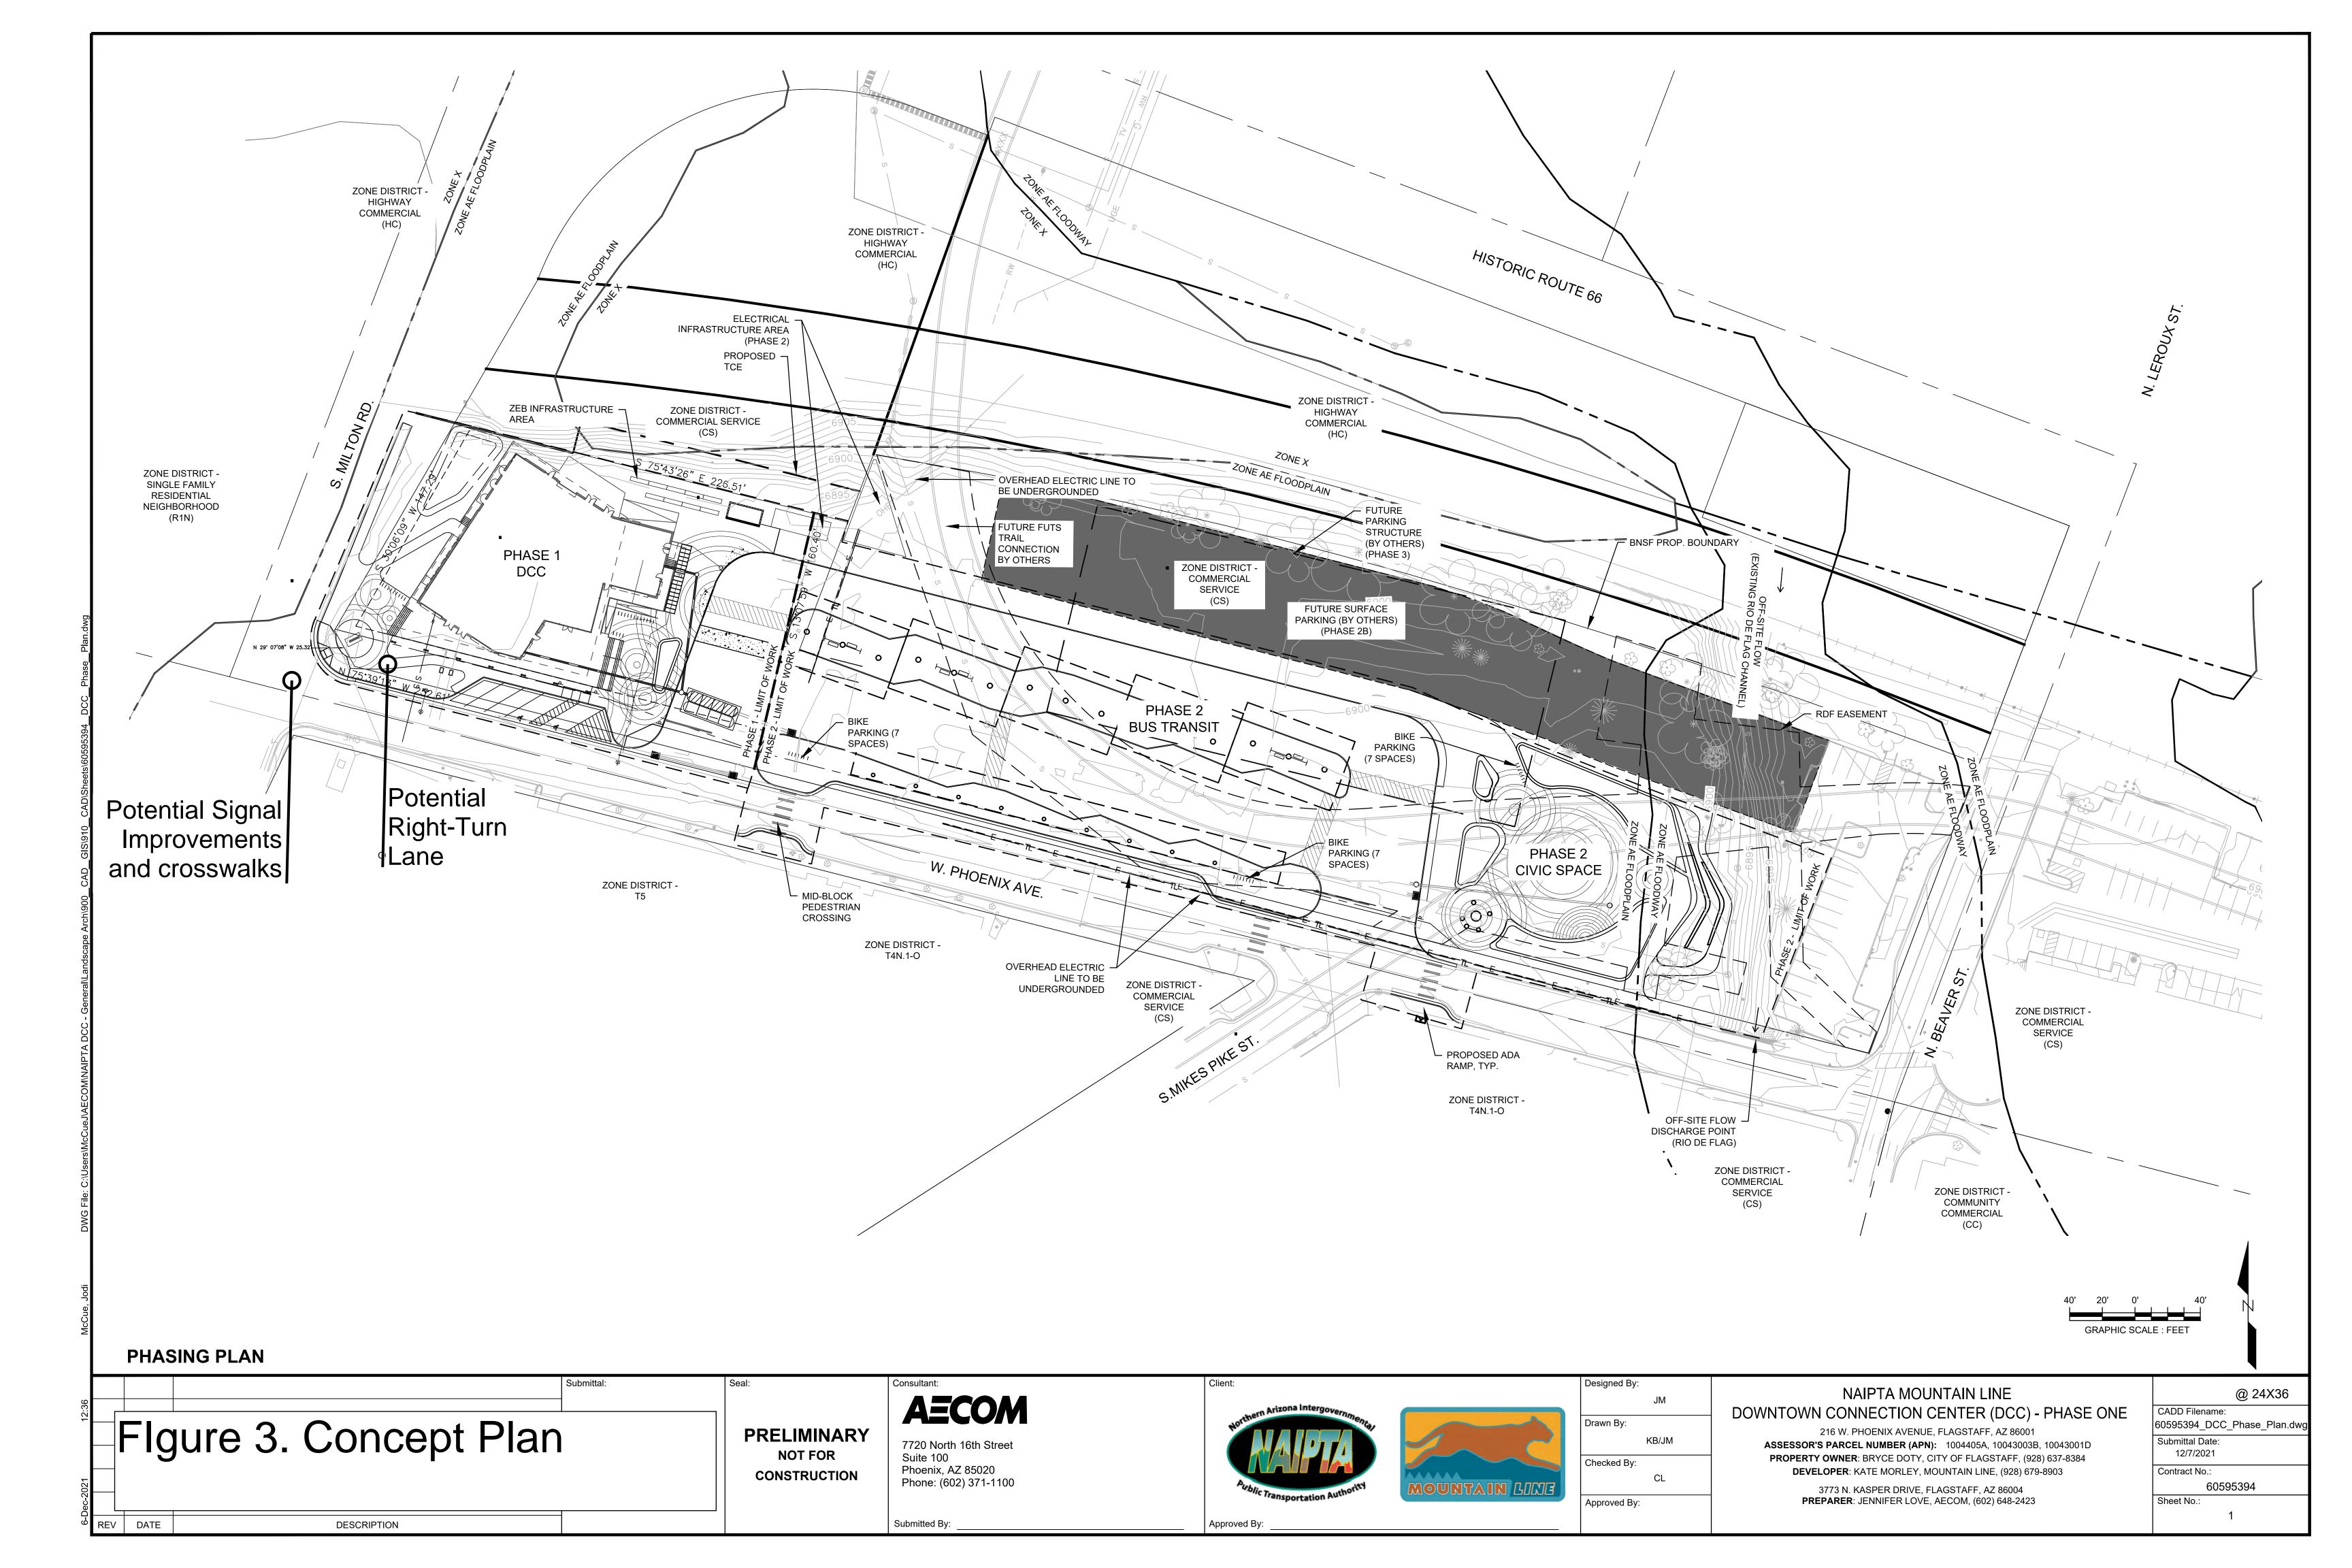

NAIPTA MOUNTAIN LINE DOWNTOWN CONNECTION CENTER (DCC) - PHASE ONE

216 W. PHOENIX AVENUE, FLAGSTAFF, AZ 86001
ASSESSOR'S PARCEL NUMBER (APN): 1004405A, 10043003B, 10043001D
PROPERTY OWNER: BRYCE DOTY, CITY OF FLAGSTAFF, (928) 637-8384
DEVELOPER: KATE MORLEY, MOUNTAIN LINE, (928) 679-8903
3773 N. KASPER DRIVE, FLAGSTAFF, AZ, 86004
PREPARER: JENNIFER LOVE, AECOM (602) 648-2423