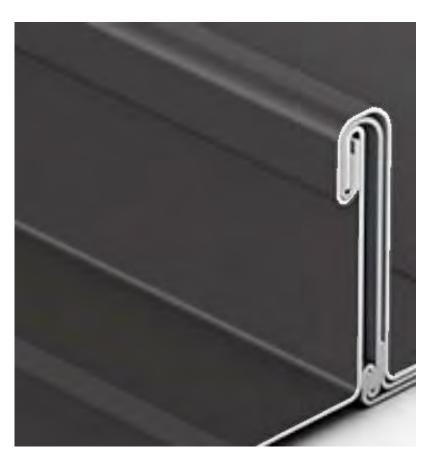

STANDING SEAM METAL PANEL ROOF

MANUF: **FIRESTONE** UNACLAD - UC-3 PRODUCT:

- .040" ALUMINUM - 1.5" RIB, 12" WIDE PANEL - FLUOROPOLYMER COATING

CHARCOAL GRAY

REFLECTANCE: SRI 29, LRV APPROX. 7

WOOD LOOK METAL SOFFIT MANUF: