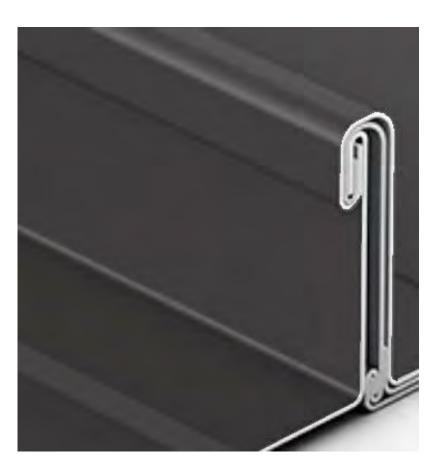

STANDING SEAM METAL PANEL ROOF

MANUF: **FIRESTONE** UNACLAD - UC-3 PRODUCT:

- .040" ALUMINUM - 1.5" RIB, 12" WIDE PANEL - FLUOROPOLYMER COATING

CHARCOAL GRAY

REFLECTANCE: SRI 29, LRV APPROX. 7

WOOD LOOK METAL SOFFIT MANUF: