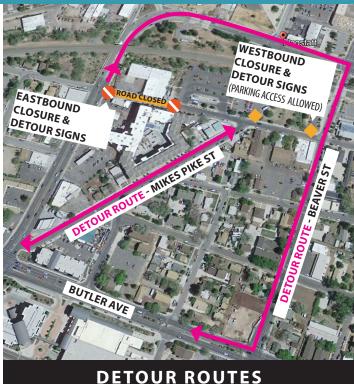

## WHAT TO EXPECT:

- Noise from equipment used in excavation activities.
- Eastbound and Westbound traffic closure on Phoenix Ave. between Mike's Pike and Milton Road.
- Access to Downtown Connection Center Parking lot to remain open from Westbound lane (access from South Beaver Street).
- Westbound traffic to be routed per detour options above.
- No after-hours work.