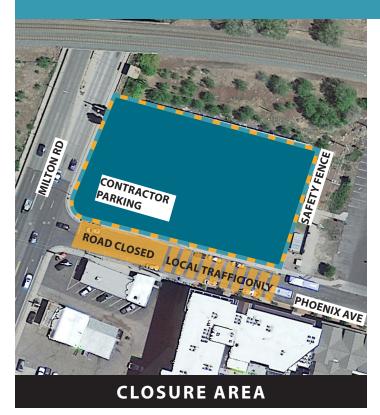

## **CONSTRUCTION NOTICE 10.4.23**

WHAT: Utility tie-ins on Phoenix Avenue

WHEN: Monday 10/16/2023 6AM - Friday 10/27/2023 6PM

WHERE: West Phoenix Ave, Flagstaff, AZ, between Mike's

Pike and Milton Road

## WHAT TO EXPECT:

- Noise from equipment used in excavation activities.
- Eastbound and Westbound traffic closure on Phoenix Ave. between Mike's Pike and Milton Road.
- Access to Downtown Connection Center Parking lot to remain open from Westbound lane (access from South Beaver Street).
- Westbound traffic to be routed per detour options above.
- No after-hours work.