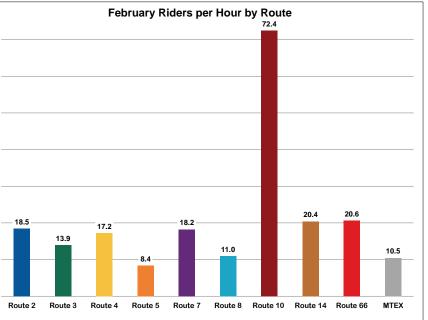

## MOUNTAIN LINE RIDERSHIP BY ROUTE

FY2024

|                | July   | August  | September | October | November | December | January | February | March | April | Мау | June | Annual    |
|----------------|--------|---------|-----------|---------|----------|----------|---------|----------|-------|-------|-----|------|-----------|
| Route 2        | 16,316 | 20,029  | 19,554    | 20,325  | 17,844   | 13,583   | 13,889  | 14,281   |       |       |     |      | 135,821   |
| Route 3        | 9,941  | 10,992  | 10,870    | 11,690  | 10,472   | 9,384    | 10,417  | 9,610    |       |       |     |      | 83,376    |
| Route 4        | 9,051  | 11,458  | 12,303    | 12,427  | 9,666    | 6,969    | 7,284   | 7,474    |       |       |     |      | 76,632    |
| Route 5        | 3,409  | 4,663   | 4,829     | 5,187   | 4,210    | 3,474    | 4,094   | 3,735    |       |       |     |      | 33,601    |
| Route 7        | 9,937  | 11,653  | 12,223    | 12,591  | 11,277   | 10,807   | 11,738  | 11,447   |       |       |     |      | 91,673    |
| Route 8        | 3,583  | 3,345   | 3,269     | 3,565   | 3,348    | 3,153    | 3,307   | 3,025    |       |       |     |      | 26,595    |
| Route 10       | 14,347 | 38,486  | 87,573    | 83,194  | 66,203   | 37,670   | 56,861  | 73,746   |       |       |     |      | 458,080   |
| Route 14       | 8,263  | 9,525   | 10,790    | 11,263  | 10,274   | 9,450    | 10,442  | 9,734    |       |       |     |      | 79,741    |
| Route 66       | 15,700 | 17,413  | 17,326    | 17,268  | 15,551   | 14,554   | 14,189  | 14,650   |       |       |     |      | 126,651   |
| MTEX           | 0      | 0       | 0         | 0       | 0        | 1,240    | 2,459   | 2,396    |       |       |     |      | 6,095     |
| Event Services | 0      | 0       | 2,327     | 0       | 0        | 0        | 0       | 0        |       |       |     |      | 2,327     |
| TOTAL          | 90,547 | 127,564 | 181,064   | 177,510 | 148,845  | 110,284  | 134,680 | 150,098  | 0     | 0     | 0   | 0    | 1,120,592 |