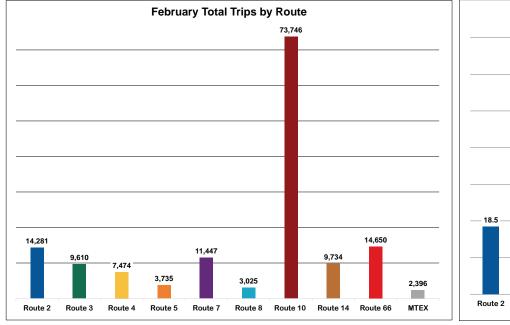

## MOUNTAIN LINE RIDERSHIP BY ROUTE

FY2024

|                | July   | August  | September | October | November | December | January | February | March | April | Мау | June | Annual    |
|----------------|--------|---------|-----------|---------|----------|----------|---------|----------|-------|-------|-----|------|-----------|
| Route 2        | 16,316 | 20,029  | 19,554    | 20,325  | 17,844   | 13,583   | 13,889  | 14,281   |       |       |     |      | 135,821   |
| Route 3        | 9,941  | 10,992  | 10,870    | 11,690  | 10,472   | 9,384    | 10,417  | 9,610    |       |       |     |      | 83,376    |
| Route 4        | 9,051  | 11,458  | 12,303    | 12,427  | 9,666    | 6,969    | 7,284   | 7,474    |       |       |     |      | 76,632    |
| Route 5        | 3,409  | 4,663   | 4,829     | 5,187   | 4,210    | 3,474    | 4,094   | 3,735    |       |       |     |      | 33,601    |
| Route 7        | 9,937  | 11,653  | 12,223    | 12,591  | 11,277   | 10,807   | 11,738  | 11,447   |       |       |     |      | 91,673    |
| Route 8        | 3,583  | 3,345   | 3,269     | 3,565   | 3,348    | 3,153    | 3,307   | 3,025    |       |       |     |      | 26,595    |
| Route 10       | 14,347 | 38,486  | 87,573    | 83,194  | 66,203   | 37,670   | 56,861  | 73,746   |       |       |     |      | 458,080   |
| Route 14       | 8,263  | 9,525   | 10,790    | 11,263  | 10,274   | 9,450    | 10,442  | 9,734    |       |       |     |      | 79,741    |
| Route 66       | 15,700 | 17,413  | 17,326    | 17,268  | 15,551   | 14,554   | 14,189  | 14,650   |       |       |     |      | 126,651   |
| MTEX           | 0      | 0       | 0         | 0       | 0        | 1,240    | 2,459   | 2,396    |       |       |     |      | 6,095     |
| Event Services | 0      | 0       | 2,327     | 0       | 0        | 0        | 0       | 0        |       |       |     |      | 2,327     |
| TOTAL          | 90,547 | 127,564 | 181,064   | 177,510 | 148,845  | 110,284  | 134,680 | 150,098  | 0     | 0     | 0   | 0    | 1,120,592 |