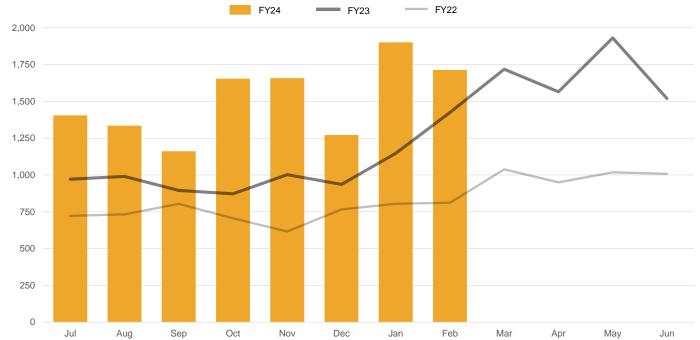

## **Ridership Comparison by Month**

FY22 to FY24

|             | Jul   | Aug   | Sep   | Oct   | Nov   | Dec   | Jan   | Feb   | Mar   | Apr   | May   | Jun   |
|-------------|-------|-------|-------|-------|-------|-------|-------|-------|-------|-------|-------|-------|
| FY22        | 722   | 732   | 804   | 706   | 616   | 766   | 804   | 812   | 1,038 | 950   | 1,018 | 1,008 |
| FY23        | 971   | 990   | 895   | 872   | 1,002 | 936   | 1,147 | 1,425 | 1,718 | 1,565 | 1,931 | 1,520 |
| FY24        | 1,405 | 1,335 | 1,161 | 1,654 | 1,658 | 1,271 | 1,901 | 1,713 |       |       |       |       |
| Change from | 45%   | 35%   | 30%   | 90%   | 65%   | 36%   | 66%   | 20%   |       |       |       |       |

Bars - current fiscal year. Lines - previous fiscal years (lighter, older).