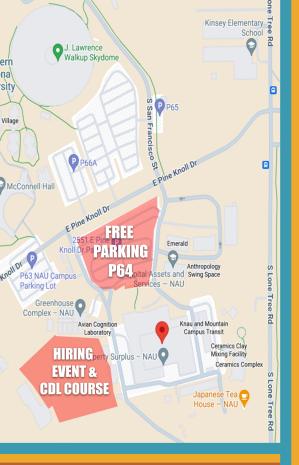

## May 18th

**10am - 2pm** 

NAU Campus Mountain Line CDL Course 501 E. Pine Knoll Dr. Flagstaff AZ, 86011 Next to the NAU Surplus

**Parking at P64** 

Valid Driver License Required

Must be 18+ with 1 year driving