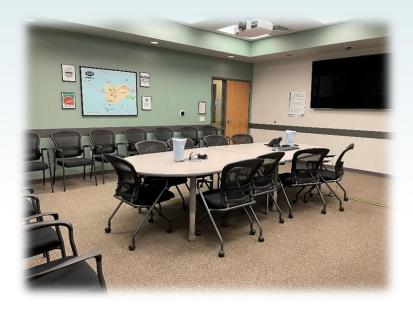

## Vera Room

Address: 3773 N. Kaspar Drive

**Room Size:** ~19' x 23' (437 square feet)

Capacity: 24 seats and one table

Amenities: Sink, Small Refrigerator, White Board,

Restrooms

**Audio/Visual:** Access to large screen TV via HDMI connection for sound/video. Wi-Fi is also available for guests. Applicant must bring their own laptop, HDMI cable, webcam.

**Restrictions:** Tables are wired in and cannot be moved. Mountain Line facilities are allowed to be used during administrative business hours Monday through Friday from 8am-5pm except holidays. Exceptions may be allowed under special circumstances and with prior approval by Mountain Line.