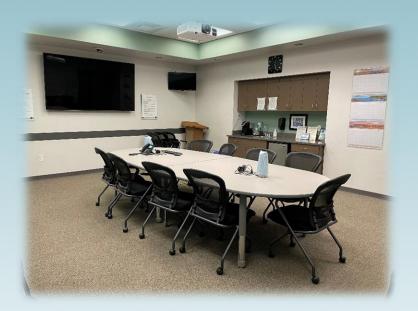

## Vera Room

Address: 3773 N. Kaspar Drive

**Room Size:** ~19' x 23' (437 square feet)

Capacity: 24 seats and one table

Amenities: Sink, Small Refrigerator, White Board,

Restrooms

**Audio/Visual:** Access to large screen TV via HDMI connection for sound/video. Wi-Fi is also available for guests. Applicant must bring their own laptop, HDMI cable, webcam.

**Restrictions:** Tables are wired in and cannot be moved. Mountain Line facilities are allowed to be used during administrative business hours Monday through Friday from 8am-5pm except holidays. Exceptions may be allowed under special circumstances and with prior approval by Mountain Line.